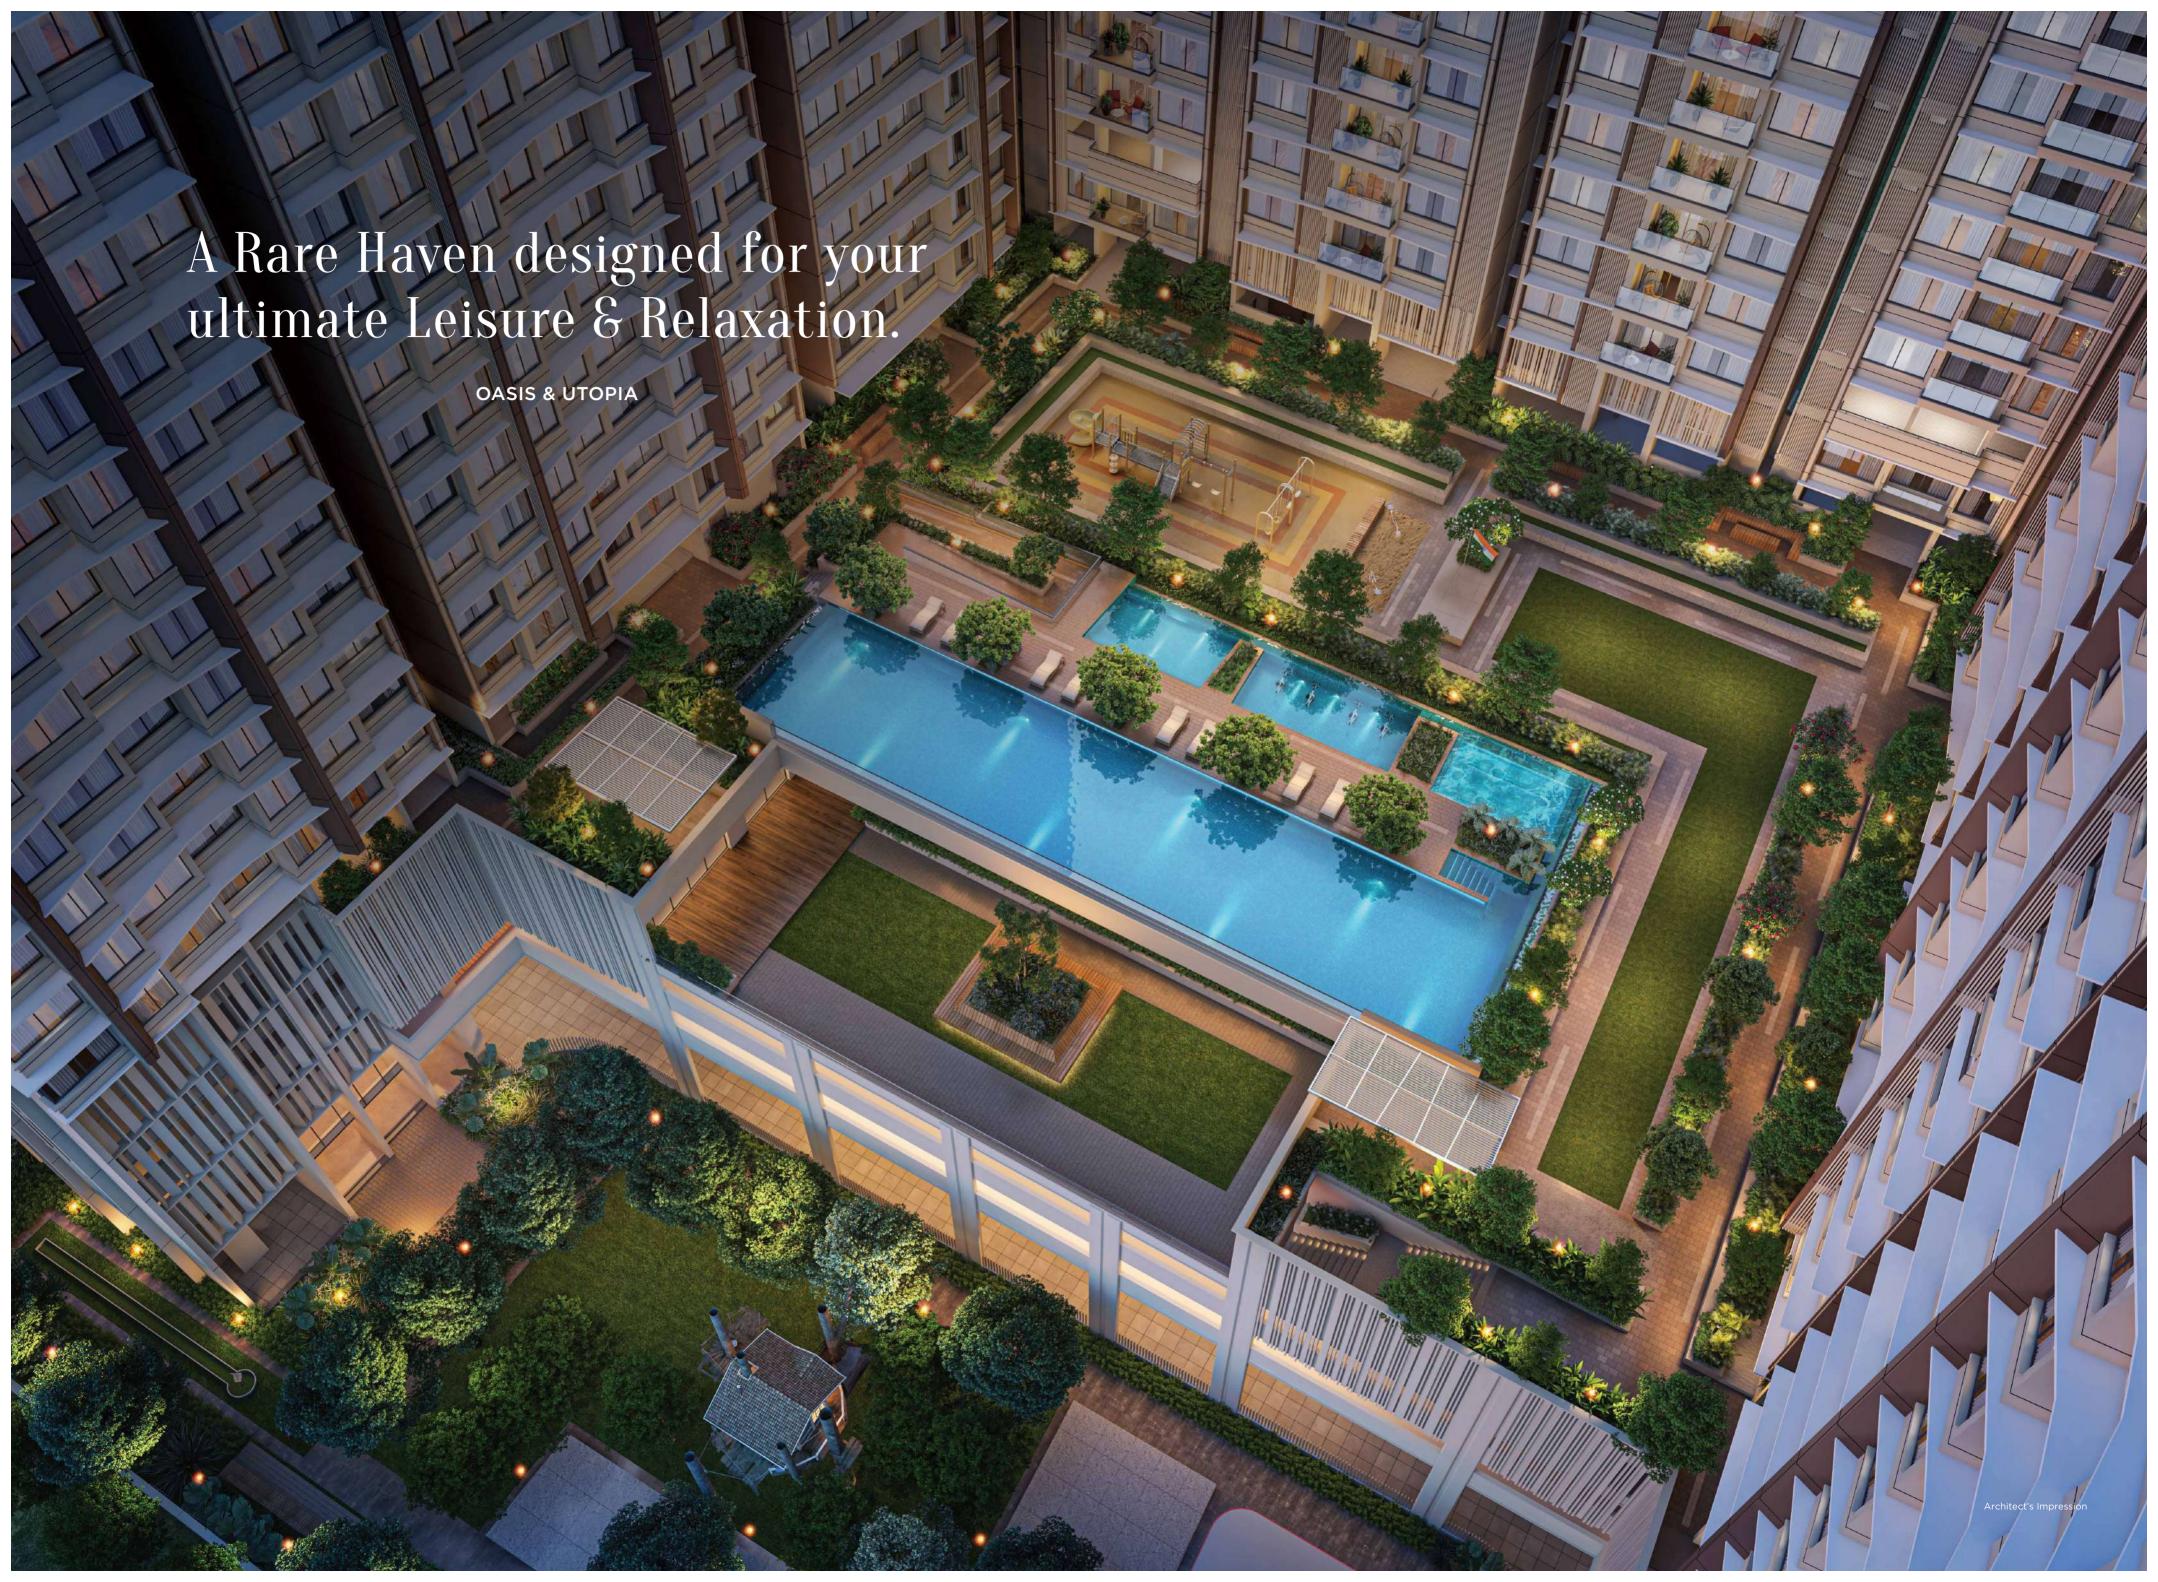

#### UTOPIA - GROUND FLOOR

- 1 LAWN WITH GOLF PUTTING
- 2 FEATURE SEAT ALONG PATHWAY
- 3 LAWN AMPHITHEATER SEATING HAMMOCKS
- 4 HAMMOCKS, TREE HOUSE

- 5 JOGGING TRACK
- 6 SKATING RINK WITH CENTRAL PLANTING
- 7 BOX CRICKET
- 8 MULTI PURPOSE SPORTS AREA

#### OASIS - 5<sup>TH</sup> PODIUM

- 9 REFLEXOLOGY PATHWAY
- 10 SEATING AREA WITH CANOPY
- 11 SWIMMING POOL
- 12 JACUZZI

- 13 HYDRO GYM
- 14 KIDS POOL
- 15 FLAG POLE
- 16 SANDPIT
- 17 KIDS PLAY AREA
- 18 WALKWAY
- 19 FEATURE SEATS ALONG PATHWAY
- 20 YOGALAYA
  - 21 INDOOR GAMES