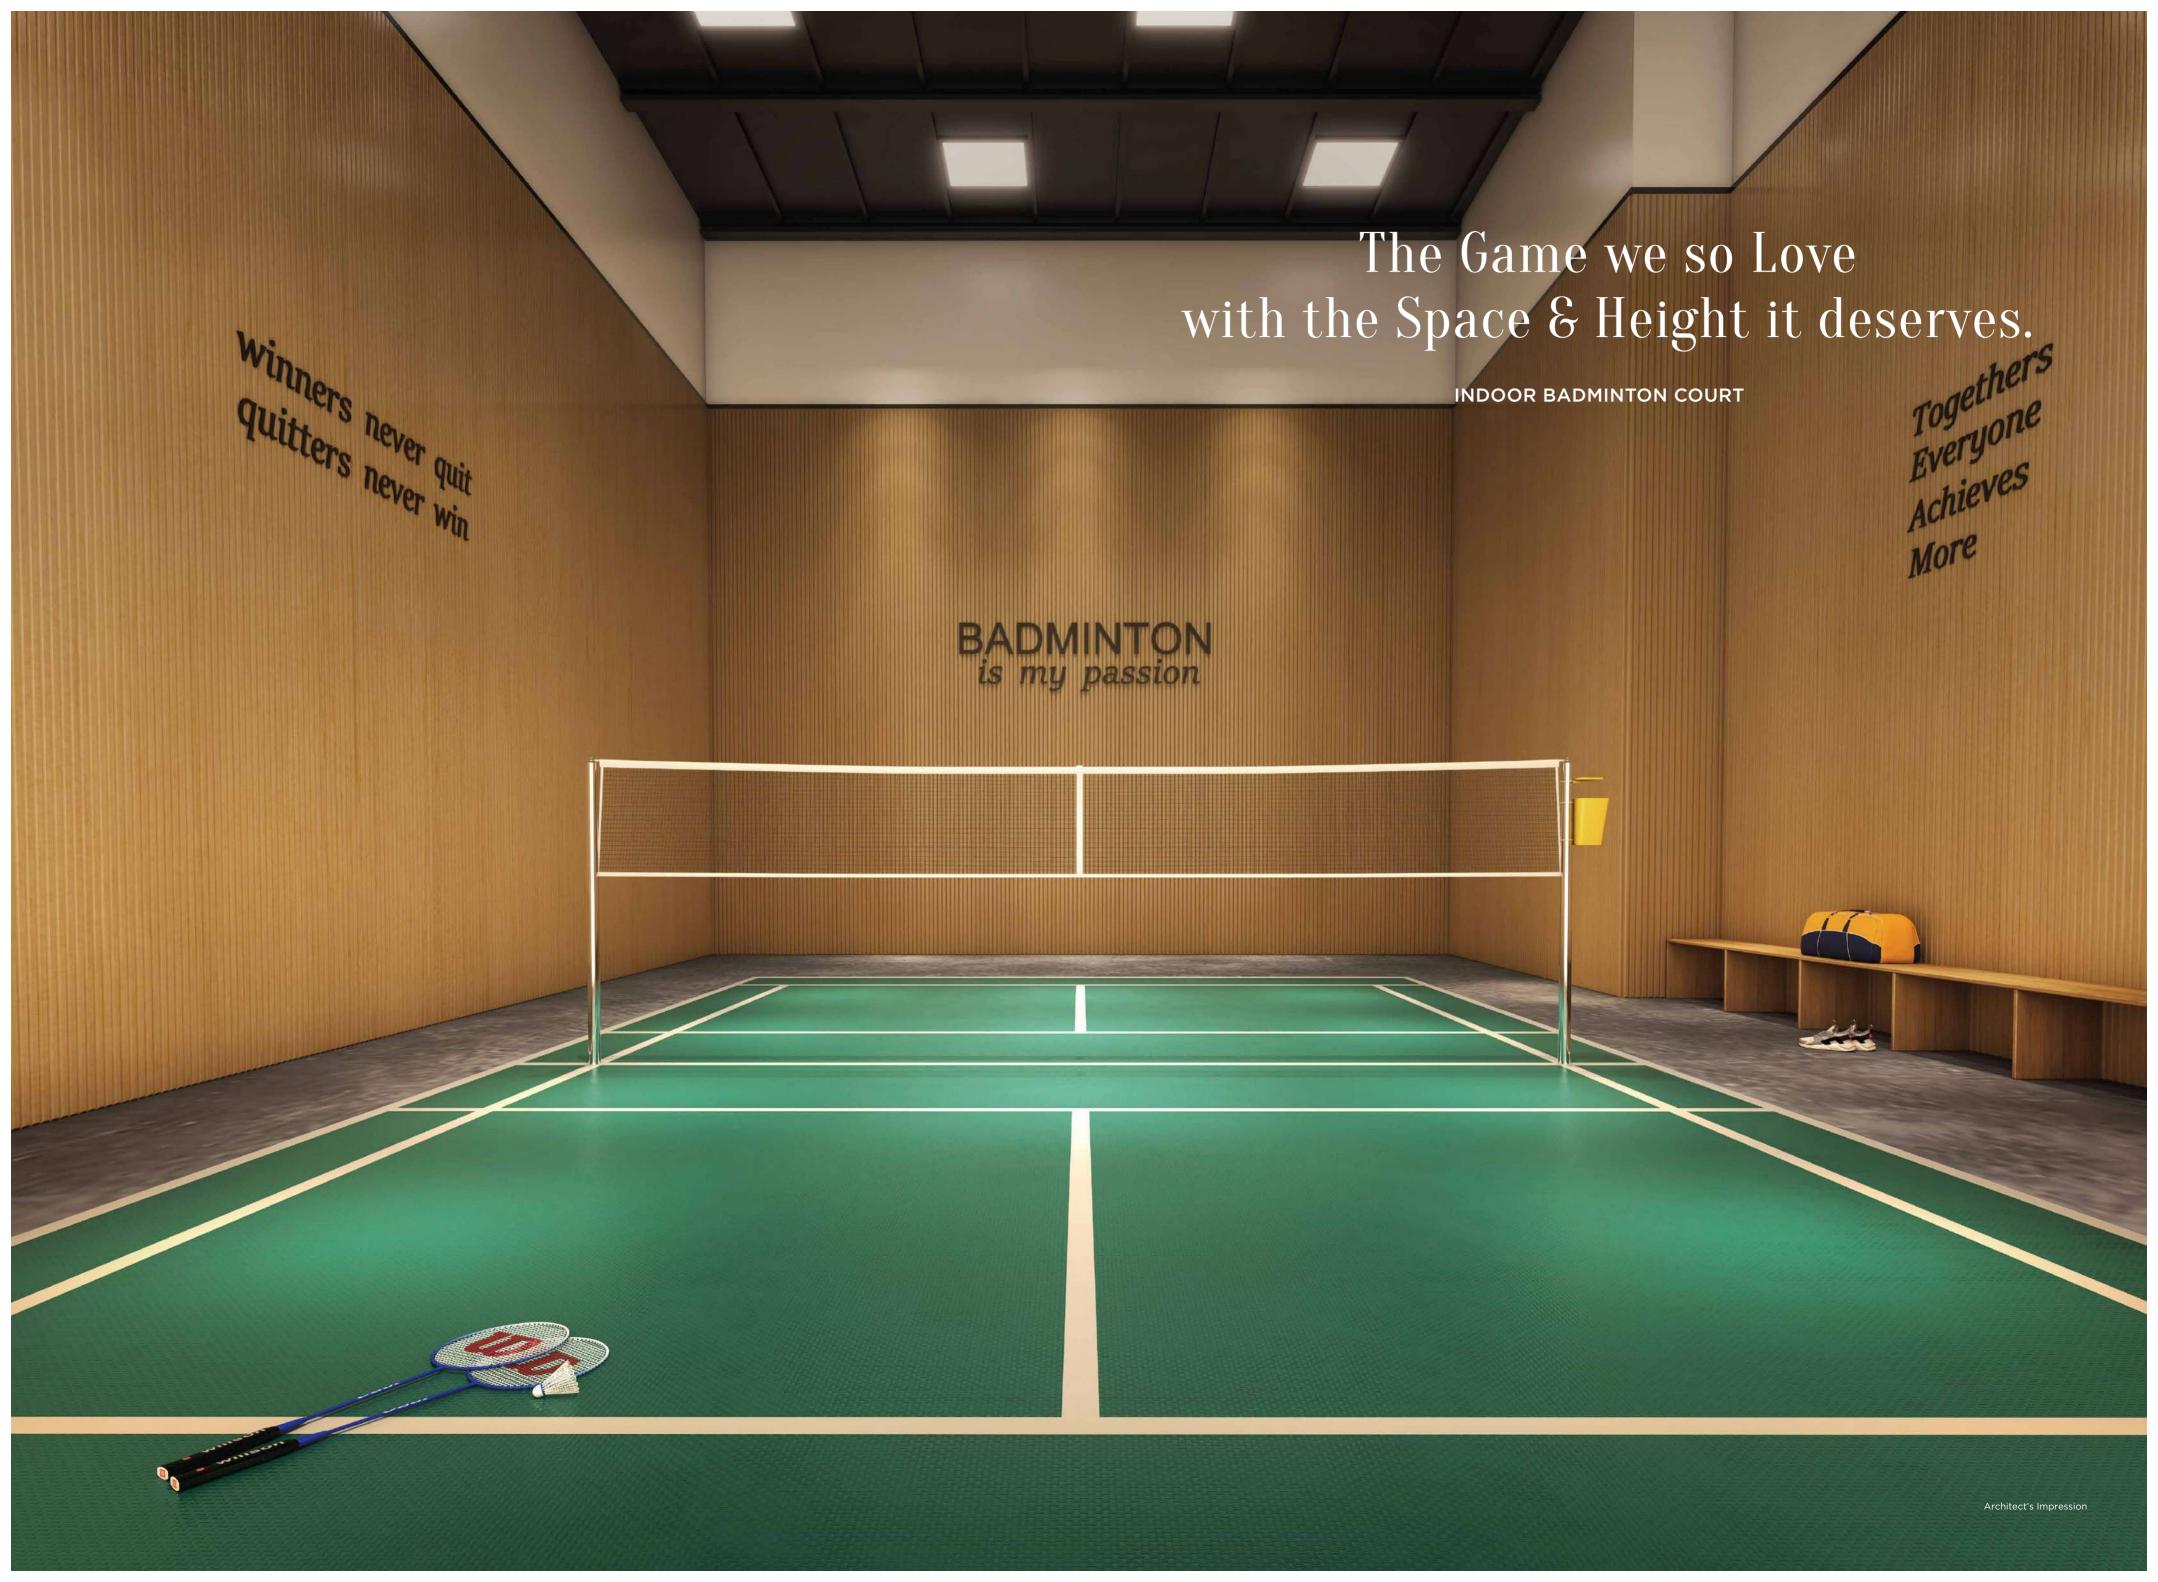

#### OASIS - 5<sup>TH</sup> PODIUM

- 9 REFLEXOLOGY PATHWAY
- 10 SEATING AREA WITH CANOPY
- 11 SWIMMING POOL
- 12 JACUZZI

- 13 HYDRO GYM
- 14 KIDS POOL
- 15 FLAG POLE
- 16 SANDPIT
- 17 KIDS PLAY AREA
- 18 WALKWAY
- 19 FEATURE SEATS ALONG PATHWAY
- 20 YOGALAYA
  - 21 INDOOR GAMES