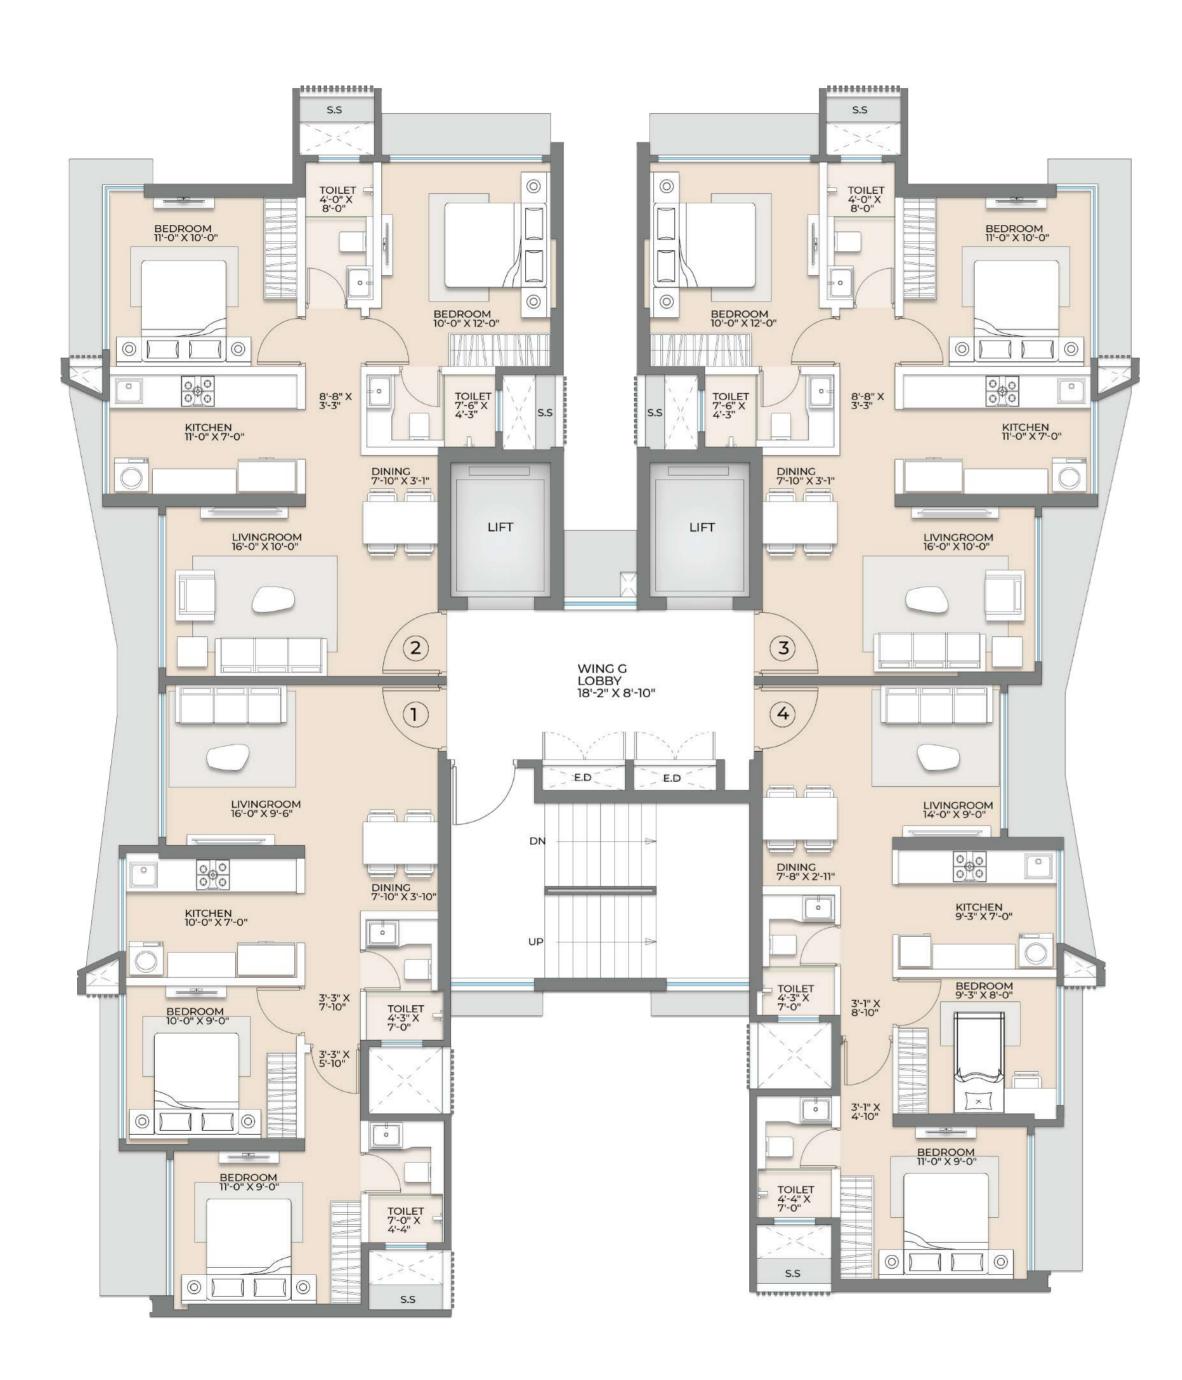

### EMERALD TYPICAL FLOOR PLAN

| UNIT | CONFIGURATION | RERA CARPET<br>AREA | DECK AREA | TOTAL AREA |
|------|---------------|---------------------|-----------|------------|
| 1    | 3 ВНК         | 864 SQ.FT.          | 48 SQ.FT. | 912 SQ.FT. |
| 2    | 2 BHK         | 677 SQ.FT.          |           | 677 SQ.FT. |
| 3    | 2 BHK         | 680 SQ.FT.          |           | 680 SQ.FT. |
| 4    | 2 BHK         | 683 SQ.FT.          | 51 SQ.FT. | 734 SQ.FT. |
| 5    | 2.5 BHK       | 803 SQ.FT.          |           | 803 SQ.FT. |