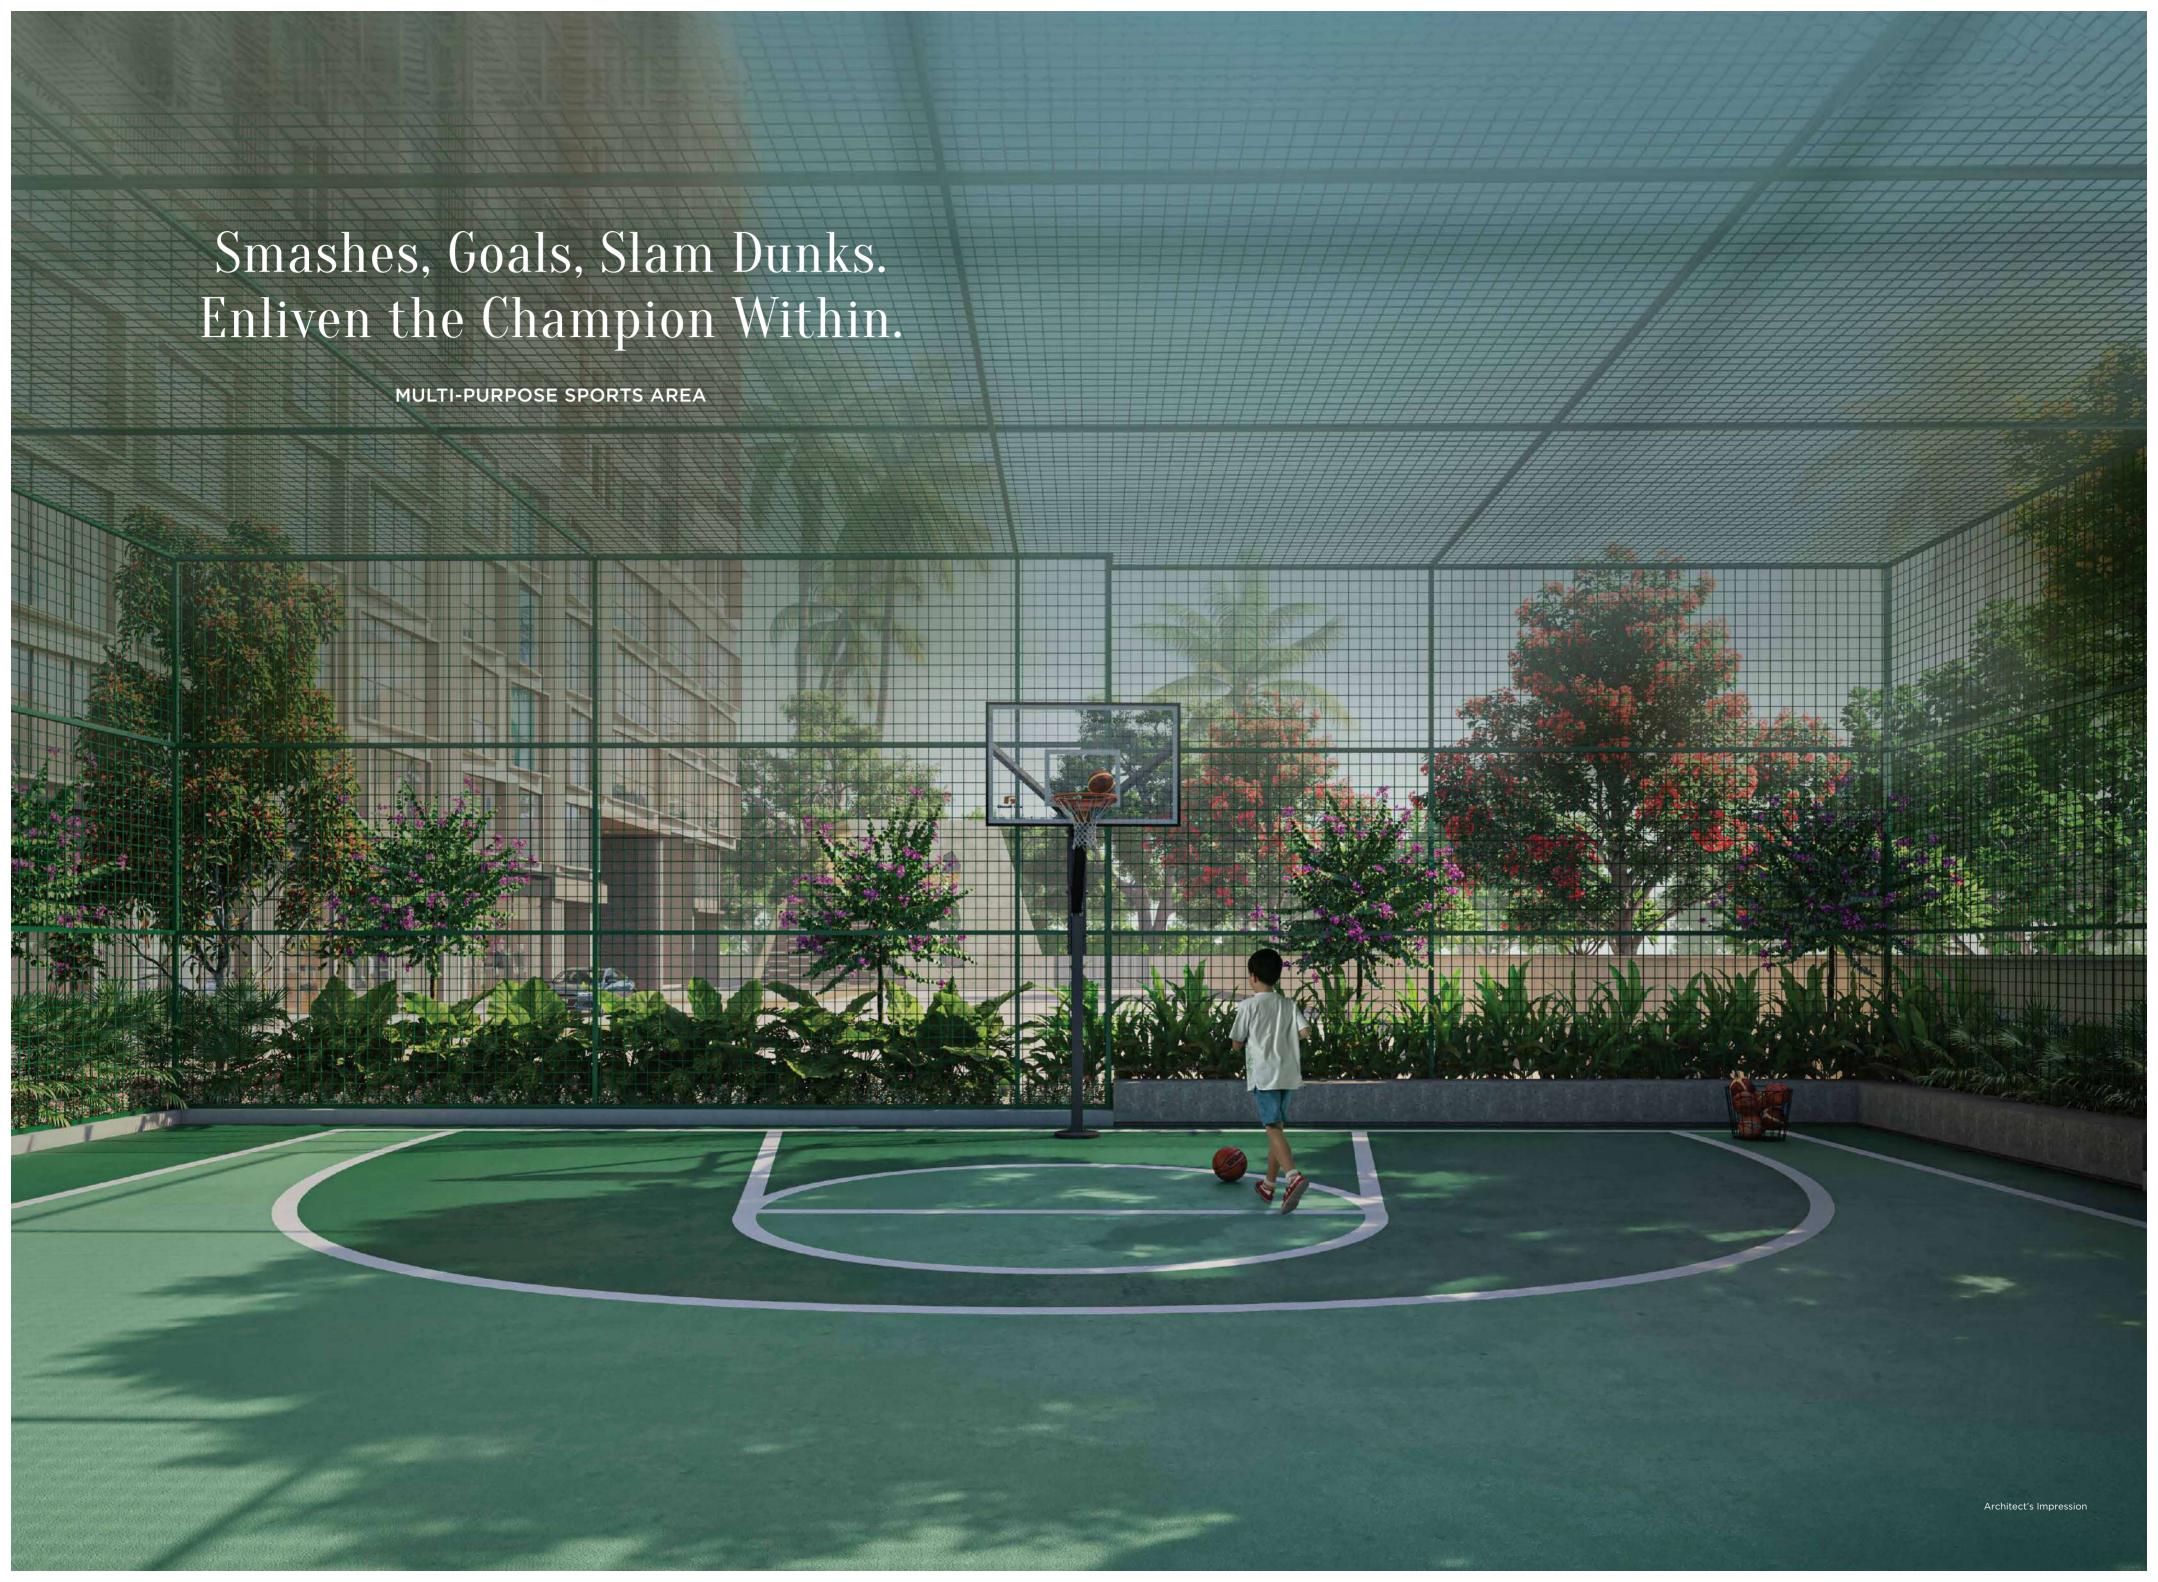

#### UTOPIA - GROUND FLOOR

- 1 LAWN WITH GOLF PUTTING
- 2 FEATURE SEAT ALONG PATHWAY
- 3 LAWN AMPHITHEATER SEATING HAMMOCKS
- 4 HAMMOCKS, TREE HOUSE

- 5 JOGGING TRACK
- 6 SKATING RINK WITH CENTRAL PLANTING
- 7 BOX CRICKET
- 8 MULTI PURPOSE SPORTS AREA