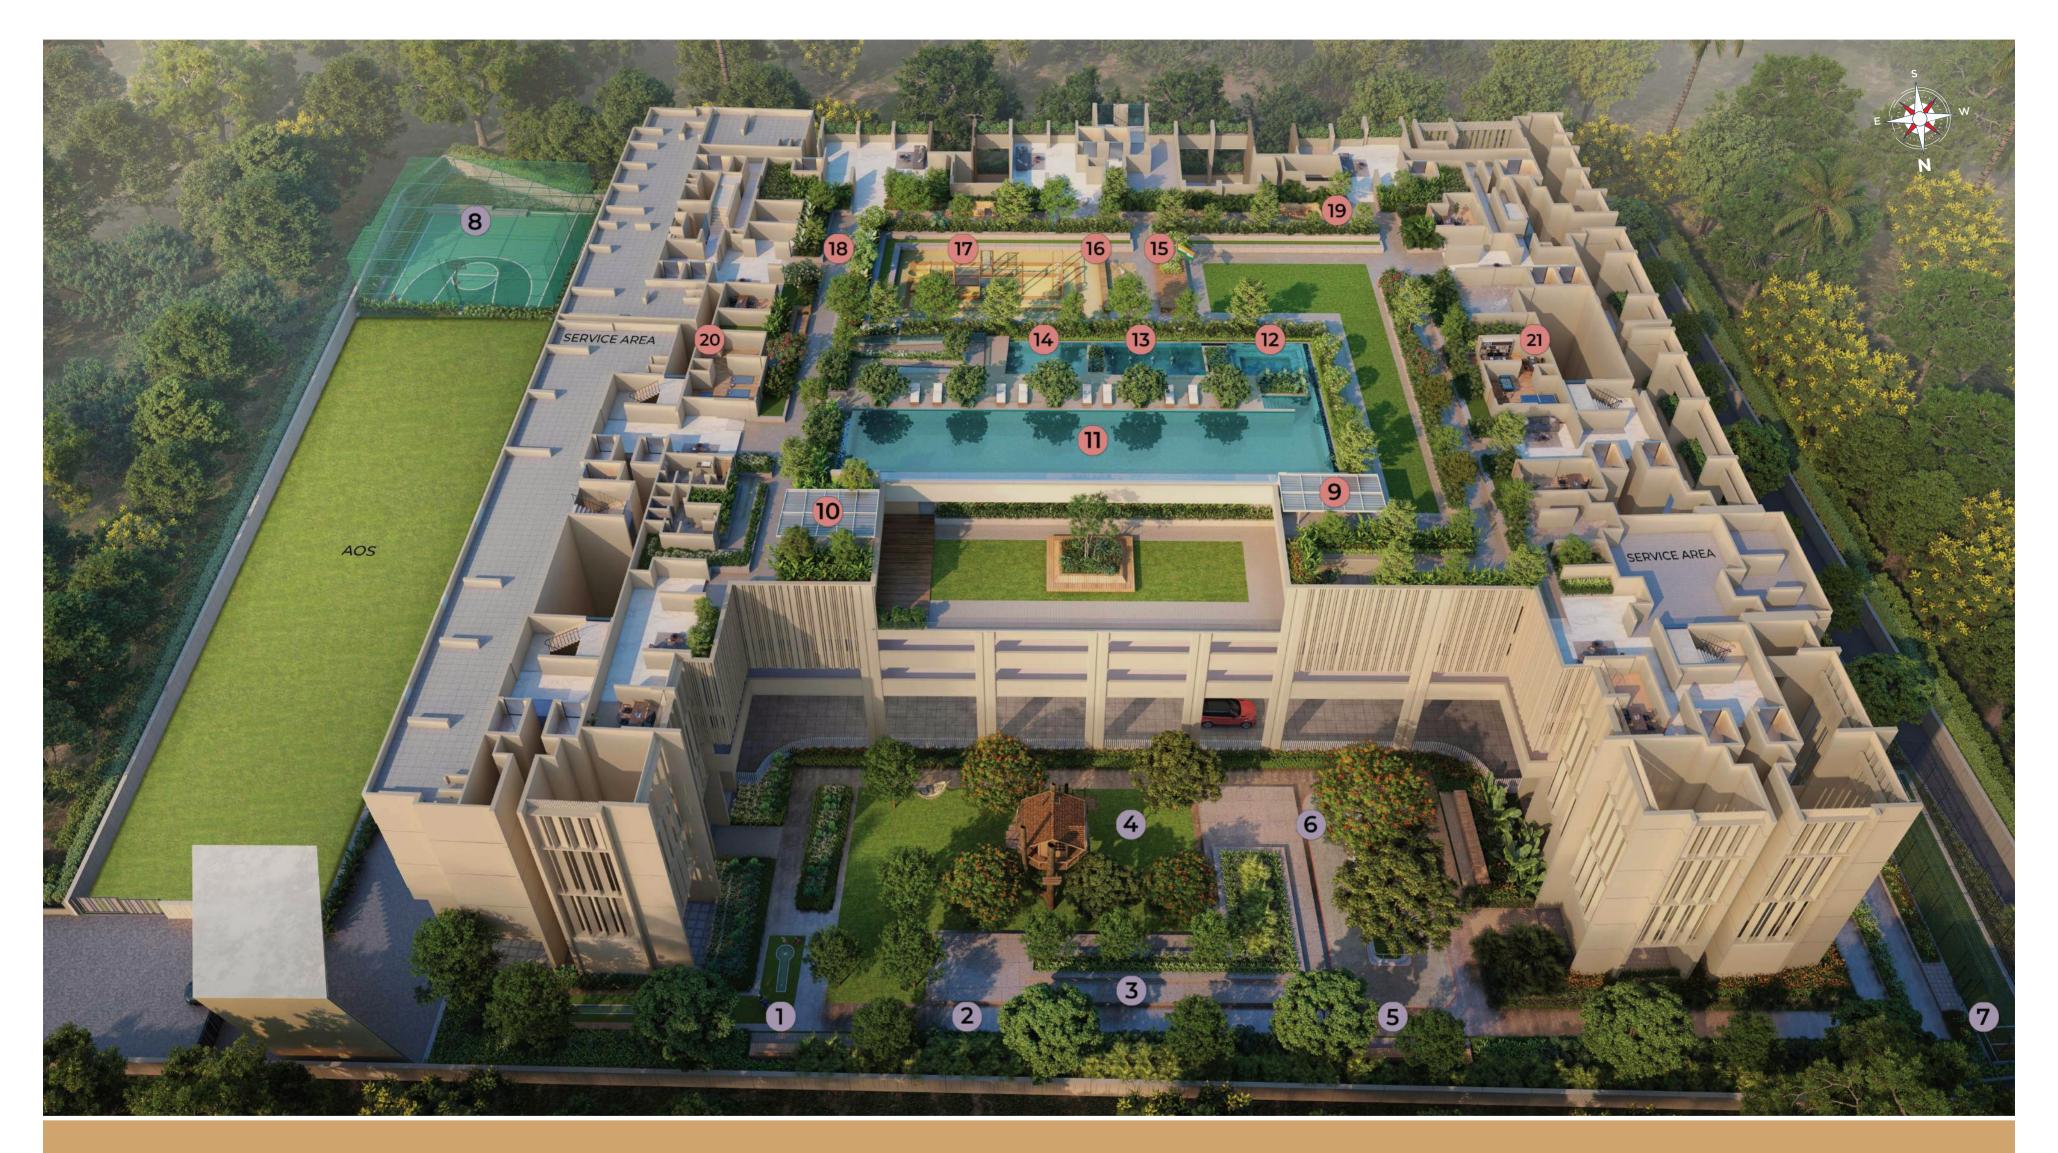

#### UTOPIA - GROUND FLOOR

- 1 LAWN WITH GOLF PUTTING
- 2 FEATURE SEAT ALONG PATHWAY
- 3 LAWN AMPHITHEATER SEATING HAMMOCKS
- 4 HAMMOCKS, TREE HOUSE

- 5 JOGGING TRACK
- 6 SKATING RINK WITH CENTRAL PLANTING
- 7 BOX CRICKET
- 8 MULTI PURPOSE SPORTS AREA

#### OASIS - 5<sup>TH</sup> PODIUM

- 9 REFLEXOLOGY PATHWAY
- 10 SEATING AREA WITH CANOPY
- 11 SWIMMING POOL
- 12 JACUZZI

- 13 HYDRO GYM
- 14 KIDS POOL
- 15 FLAG POLE
- 16 SANDPIT
- 17 KIDS PLAY AREA
- 18 WALKWAY
- 19 FEATURE SEATS ALONG PATHWAY
- 20 YOGALAYA
  - 21 INDOOR GAMES

#### MASTER LAYOUT