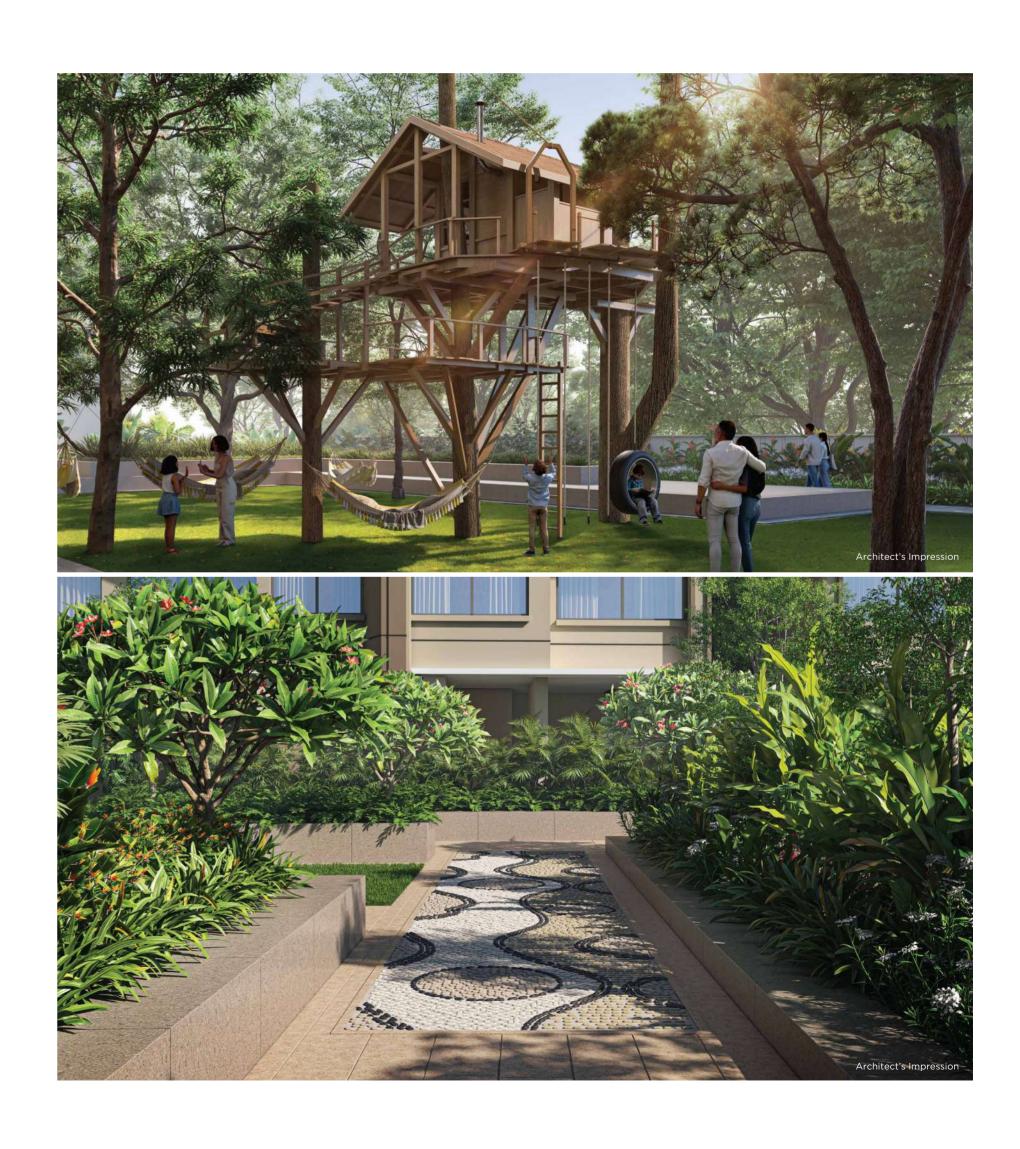

#### UTOPIA - GROUND FLOOR

- 1 LAWN WITH GOLF PUTTING
- 2 FEATURE SEAT ALONG PATHWAY
- 3 LAWN AMPHITHEATER SEATING HAMMOCKS
- 4 HAMMOCKS, TREE HOUSE

- 5 JOGGING TRACK
- 6 SKATING RINK WITH CENTRAL PLANTING
- 7 BOX CRICKET
- 8 MULTI PURPOSE SPORTS AREA

# Tranquil Spaces that Nurture 'Me' Times & 'We' Times.

- TREEHOUSE
- REFLEXOLOGY PATHWAY