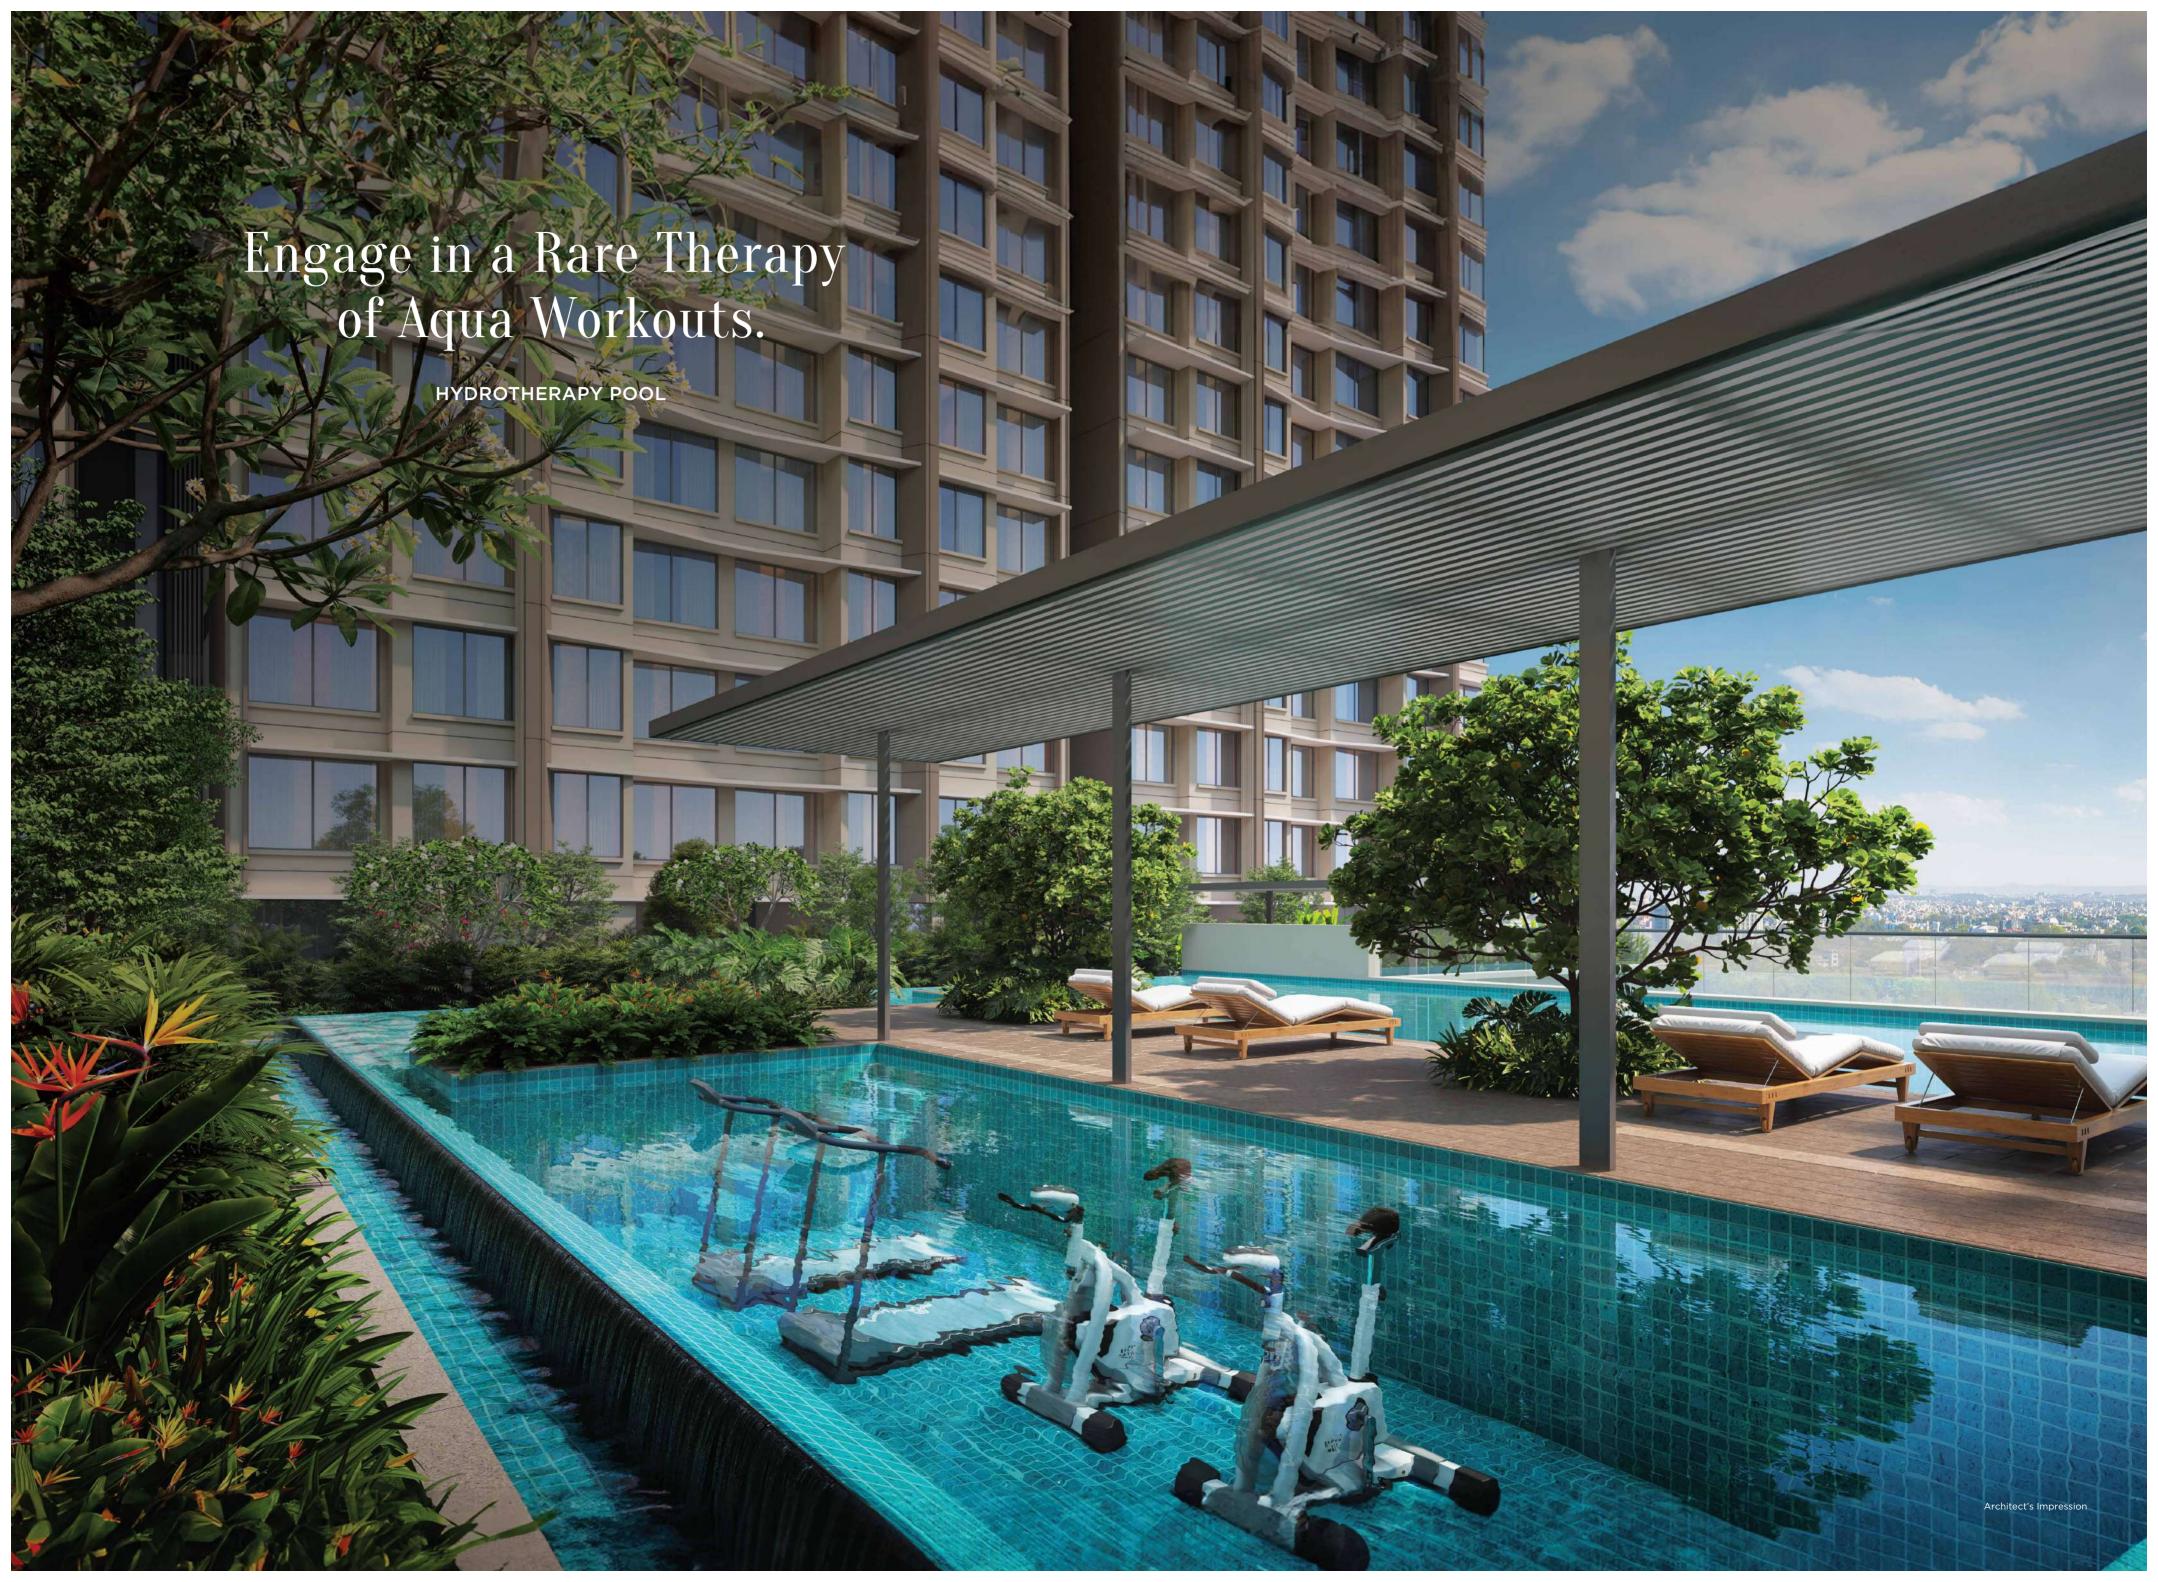

#### OASIS - 5<sup>TH</sup> PODIUM

- 9 REFLEXOLOGY PATHWAY
- 10 SEATING AREA WITH CANOPY
- 11 SWIMMING POOL
- 12 JACUZZI

- 13 HYDRO GYM
- 14 KIDS POOL
- 15 FLAG POLE
- 16 SANDPIT
- 17 KIDS PLAY AREA
- 18 WALKWAY
- 19 FEATURE SEATS ALONG PATHWAY
- 20 YOGALAYA
  - 21 INDOOR GAMES