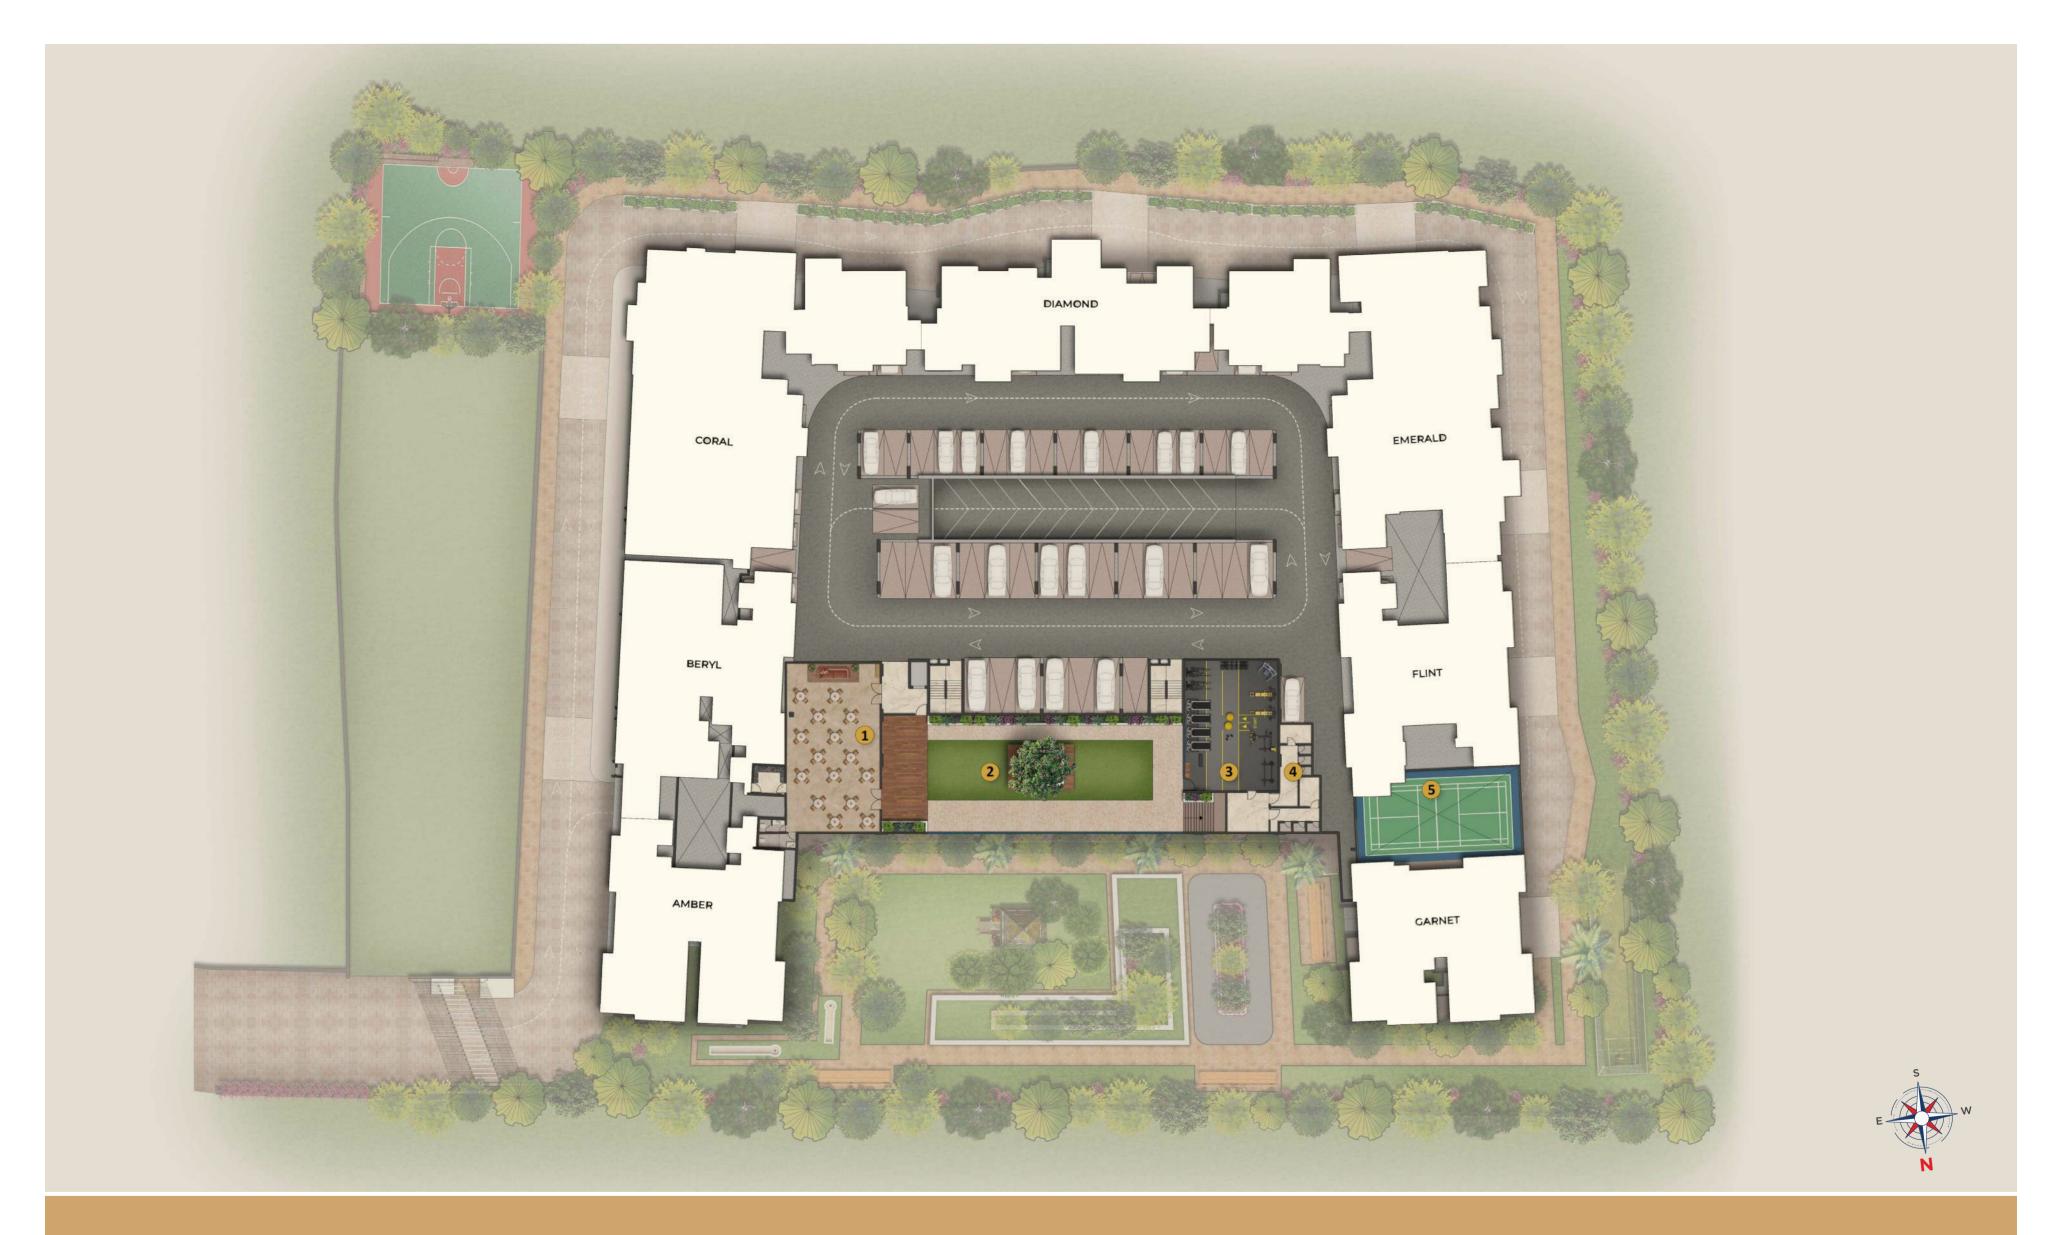

# Lifestyle comforts that make it so convenient

RETREAT - 4<sup>TH</sup> PODIUM

#### UTOPIA - GROUND FLOOR

- 1 LAWN WITH GOLF PUTTING
- 2 FEATURE SEAT ALONG PATHWAY
- 3 LAWN AMPHITHEATER SEATING HAMMOCKS
- 4 HAMMOCKS, TREE HOUSE

- 5 JOGGING TRACK
- 6 SKATING RINK WITH CENTRAL PLANTING
- 7 BOX CRICKET
- 8 MULTI PURPOSE SPORTS AREA

#### OASIS - 5<sup>TH</sup> PODIUM

- 9 REFLEXOLOGY PATHWAY
- 10 SEATING AREA WITH CANOPY
- 11 SWIMMING POOL
- 12 JACUZZI

- 13 HYDRO GYM
- 14 KIDS POOL
- 15 FLAG POLE
- 16 SANDPIT
- 17 KIDS PLAY AREA
- 18 WALKWAY
- 19 FEATURE SEATS ALONG PATHWAY
- 20 YOGALAYA
  - 21 INDOOR GAMES

# Tranquil Spaces that Nurture 'Me' Times & 'We' Times.

- TREEHOUSE
- REFLEXOLOGY PATHWAY