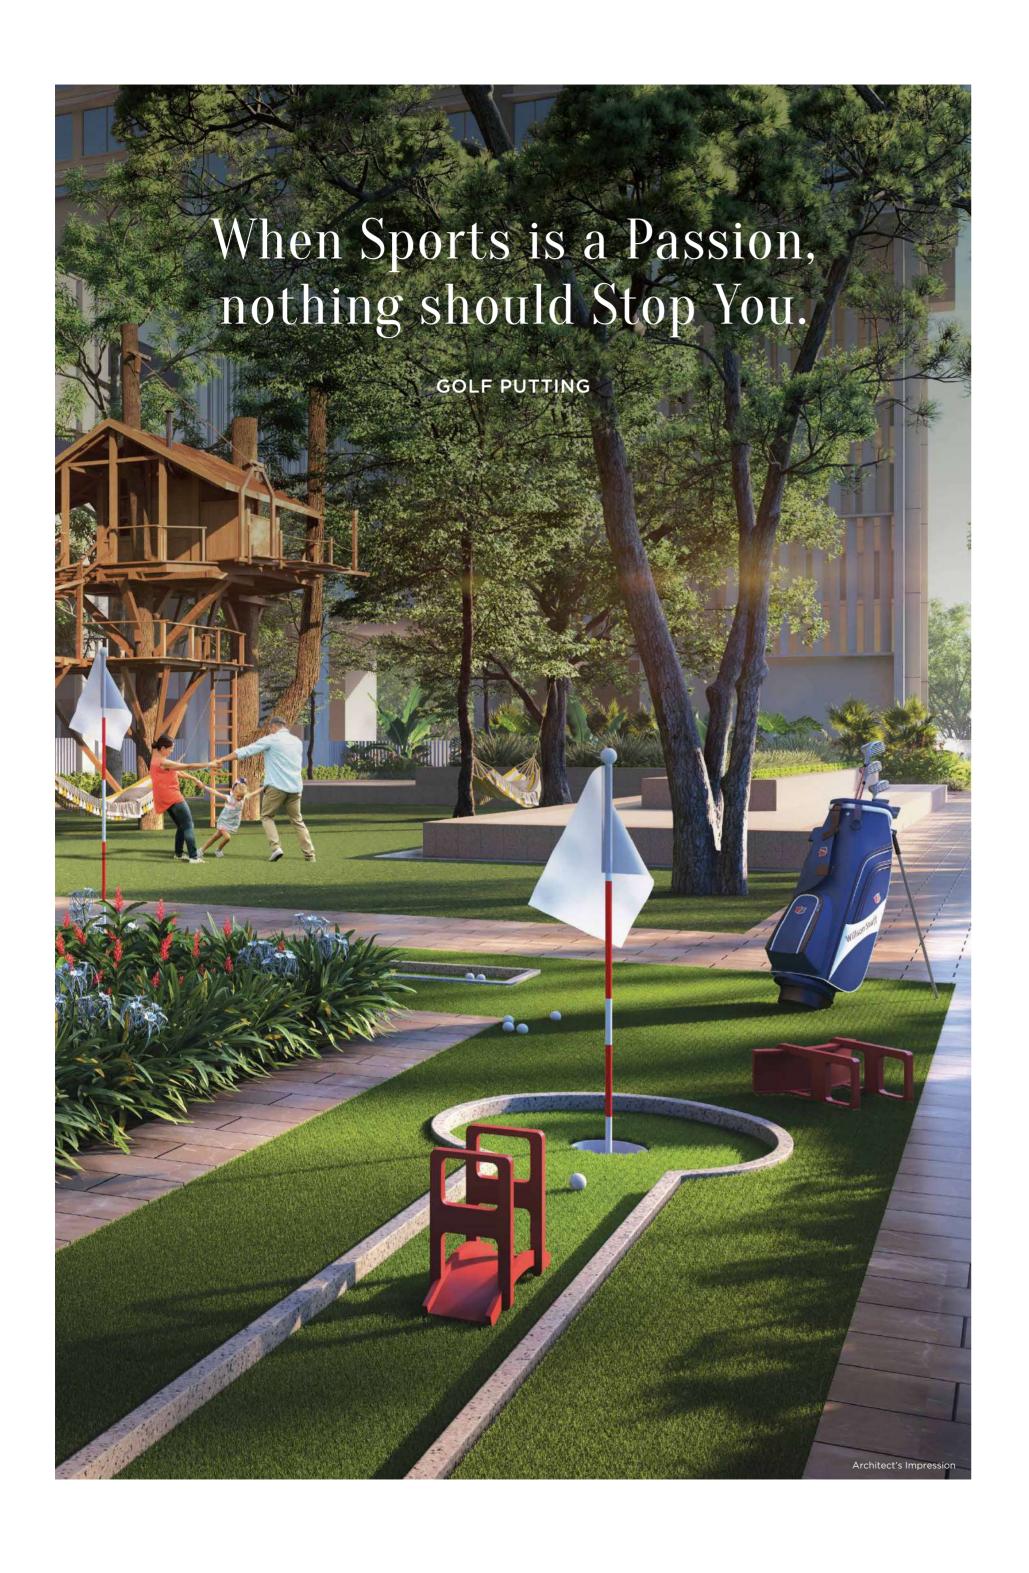

#### UTOPIA - GROUND FLOOR

- 1 LAWN WITH GOLF PUTTING
- 2 FEATURE SEAT ALONG PATHWAY
- 3 LAWN AMPHITHEATER SEATING HAMMOCKS
- 4 HAMMOCKS, TREE HOUSE

- 5 JOGGING TRACK
- 6 SKATING RINK WITH CENTRAL PLANTING
- 7 BOX CRICKET
- 8 MULTI PURPOSE SPORTS AREA