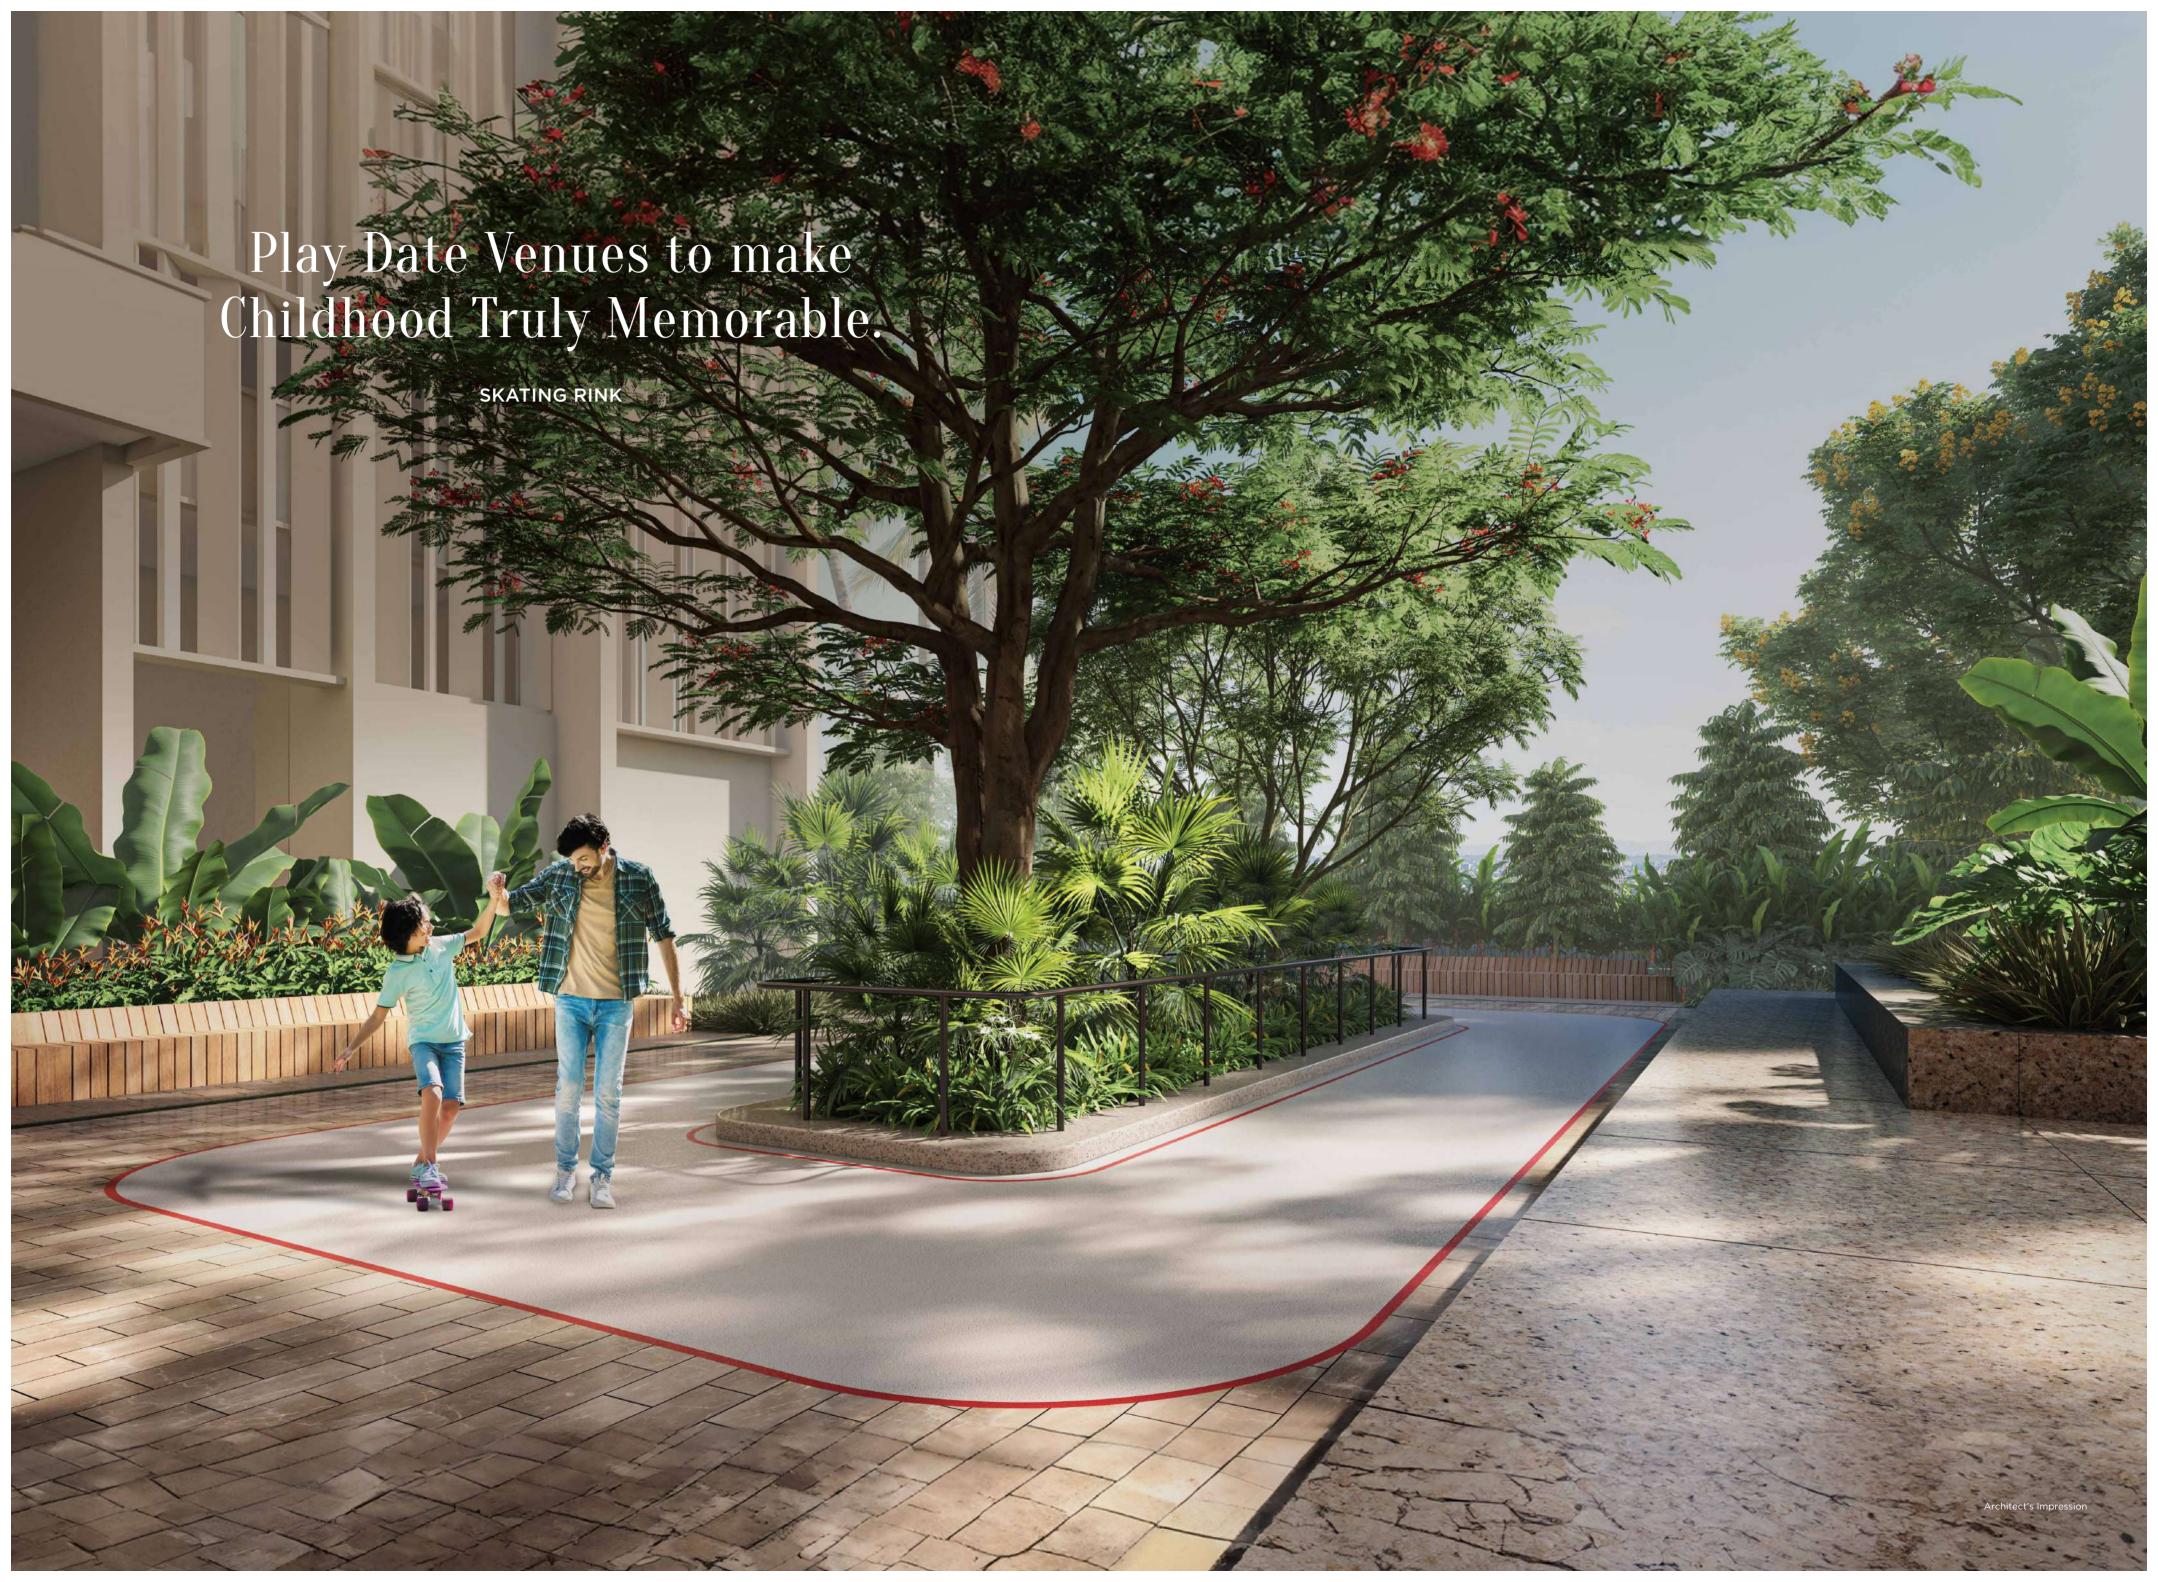

#### UTOPIA - GROUND FLOOR

- 1 LAWN WITH GOLF PUTTING
- 2 FEATURE SEAT ALONG PATHWAY
- 3 LAWN AMPHITHEATER SEATING HAMMOCKS
- 4 HAMMOCKS, TREE HOUSE

- 5 JOGGING TRACK
- 6 SKATING RINK WITH CENTRAL PLANTING
- 7 BOX CRICKET
- 8 MULTI PURPOSE SPORTS AREA