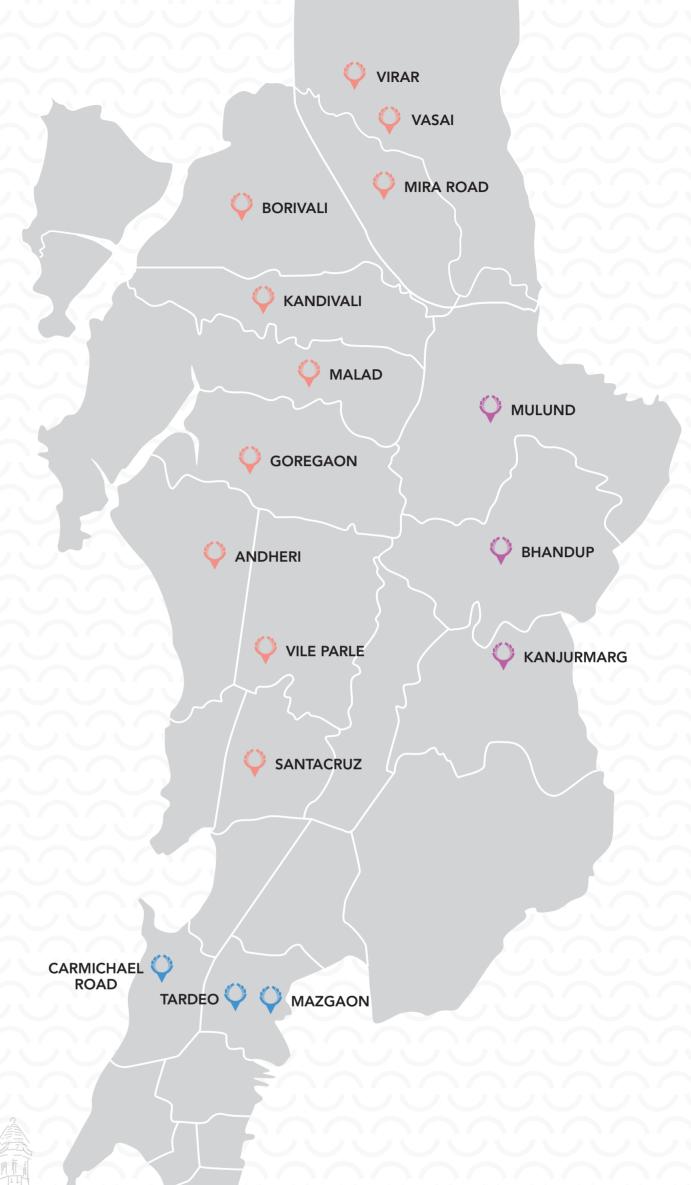

#### SCALING THE LENGTH & BREADTH OF MUMBAI.

#### **OUR PROJECTS**

#### **SOUTH MUMBAI**

CARMICHAEL ROAD - Arkade Rise

**TARDEO** 

**MAZGAON** 

- Fortuna

- Wallace Fortuna

#### **WESTERN SUBURBS**

**VIRAR** - Acropolis **VASAI** 

- Shubh Innov8 Shubh Industrial Estate

#### MIRA ROAD

- White Lotus - Arkade Art

#### **BORIVALI**

- Green Avenue - Green Avenue I - Park Side
- Harmony - Casa Bella - Gangadhar Nagar
- Arkade Crown - Coming Soon

#### **KANDIVLI**

- Vineet Apartments **Arkade Bhoomi Heights**
- Bhoomi Arkade I
- Bhoomi Arkade II

MALAD

- Jayshree

- Arkade Serene

- Arkade Eden