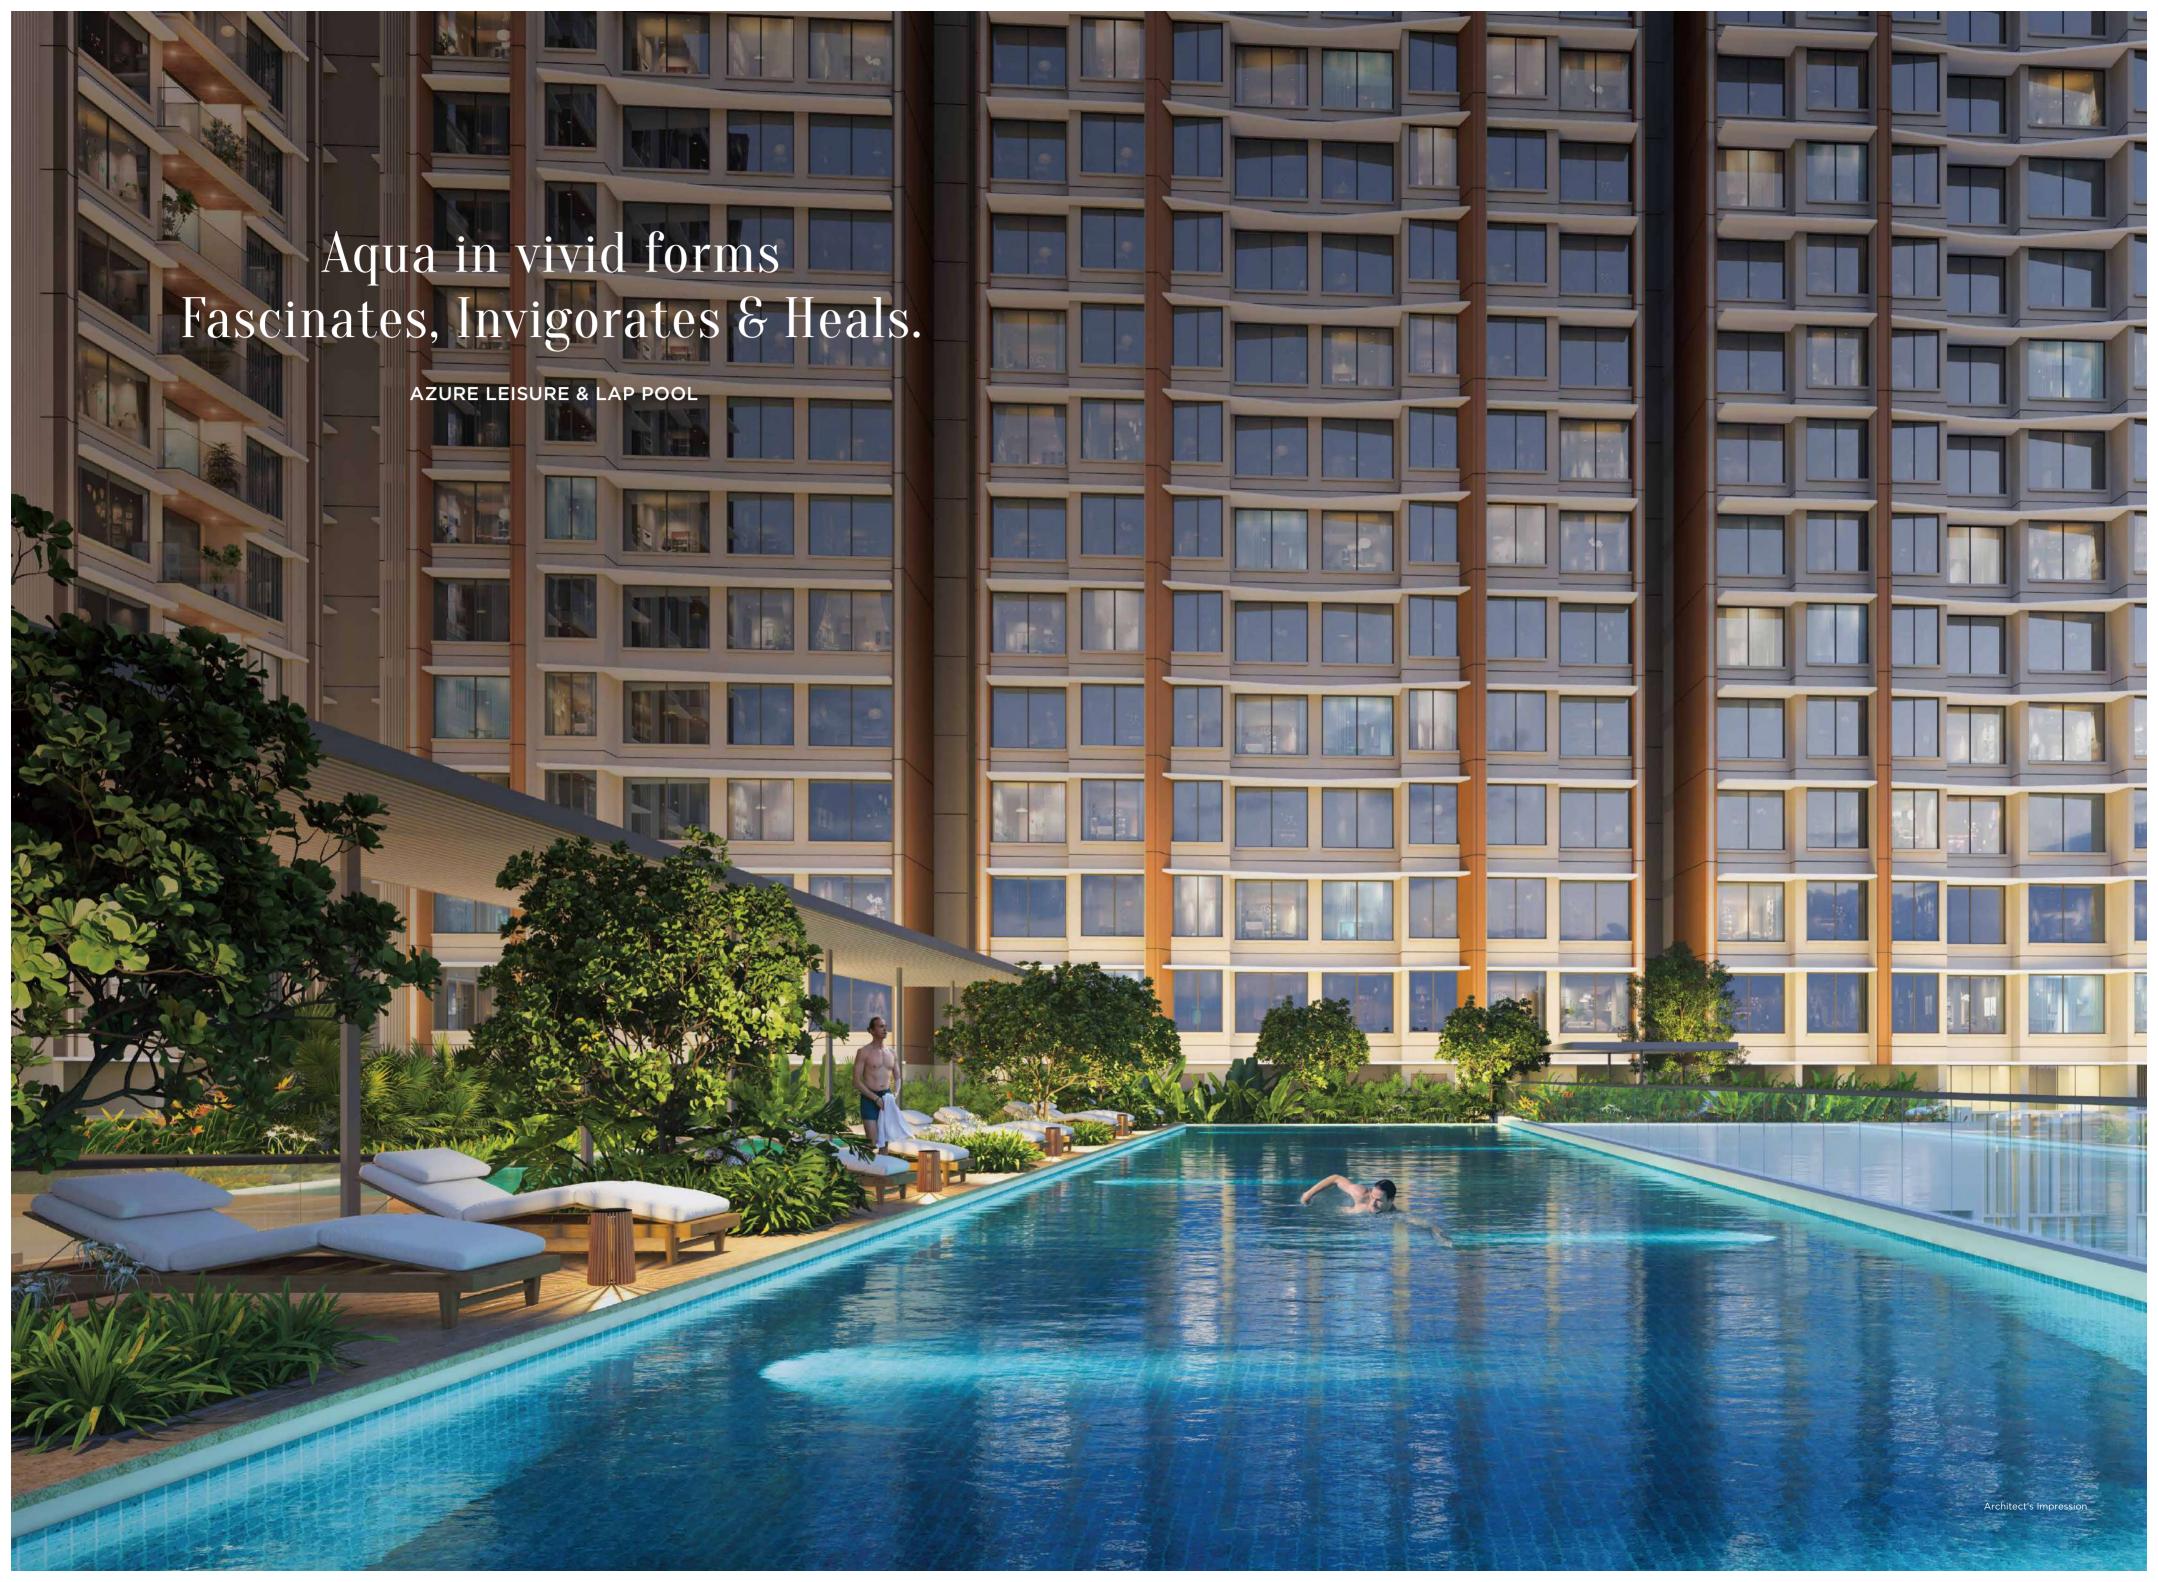

#### OASIS - 5<sup>TH</sup> PODIUM

- 9 REFLEXOLOGY PATHWAY
- 10 SEATING AREA WITH CANOPY
- 11 SWIMMING POOL
- 12 JACUZZI

- 13 HYDRO GYM
- 14 KIDS POOL
- 15 FLAG POLE
- 16 SANDPIT
- 17 KIDS PLAY AREA
- 18 WALKWAY
- 19 FEATURE SEATS ALONG PATHWAY
- 20 YOGALAYA
  - 21 INDOOR GAMES