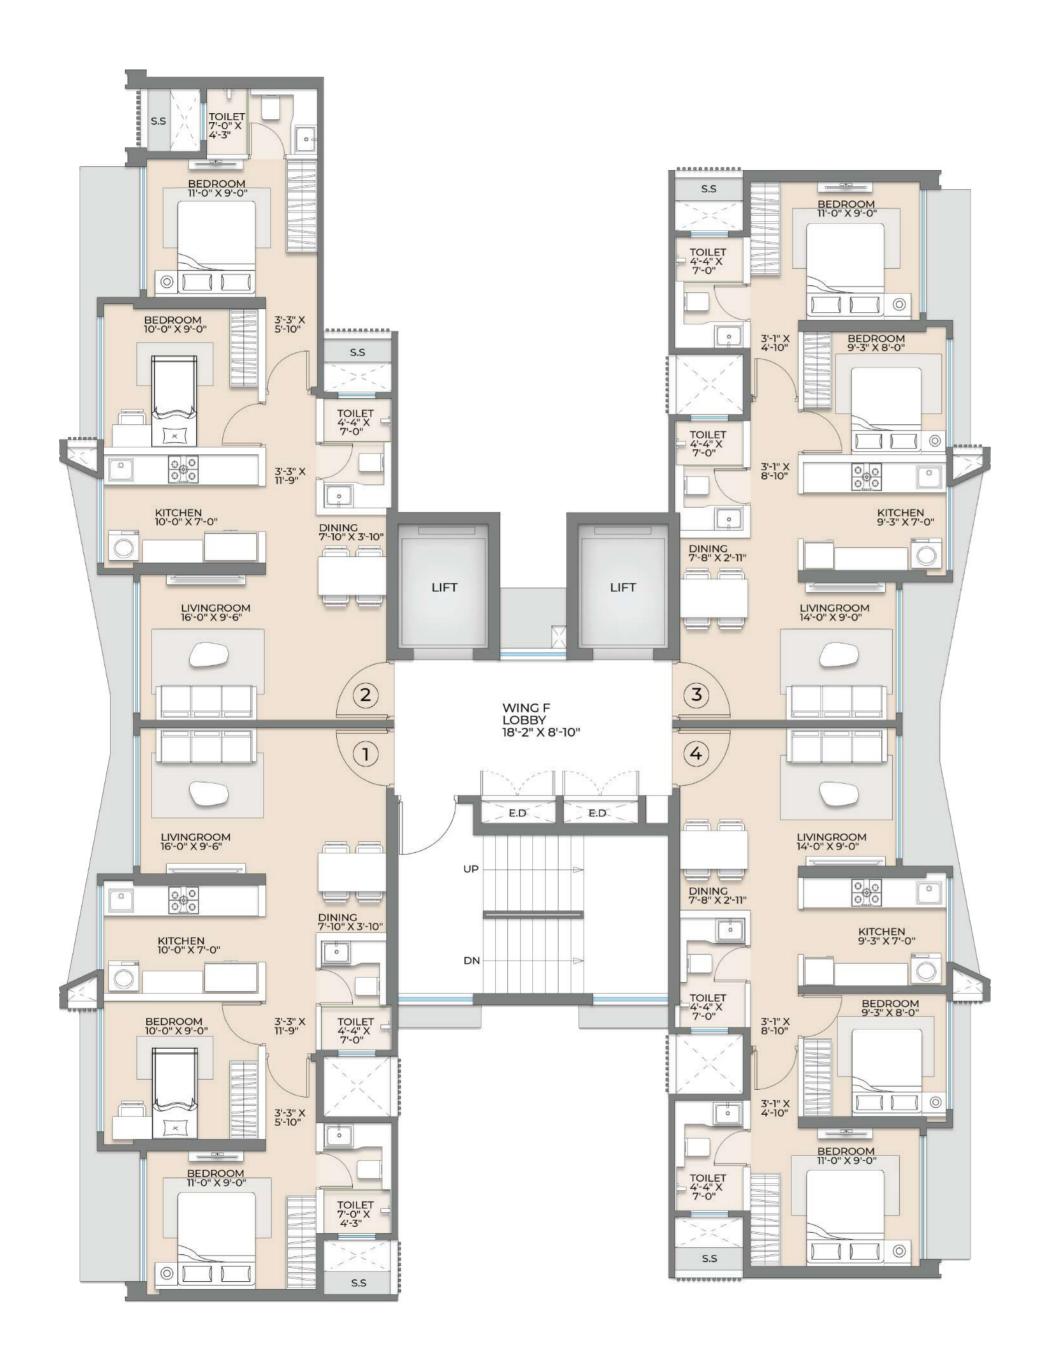

## FLINT TYPICAL FLOOR PLAN

| UNIT | CONFIGURATION | TOTAL RERA<br>CARPET AREA |  |  |
|------|---------------|---------------------------|--|--|
| 1    | 2 BHK         | 587 SQ.FT.                |  |  |
| 2    | 2 BHK         | 587 SQ.FT.                |  |  |
| 3    | 2 BHK         | 525 SQ.FT.                |  |  |
| 4    | 2 BHK         | 524 SQ.FT.                |  |  |