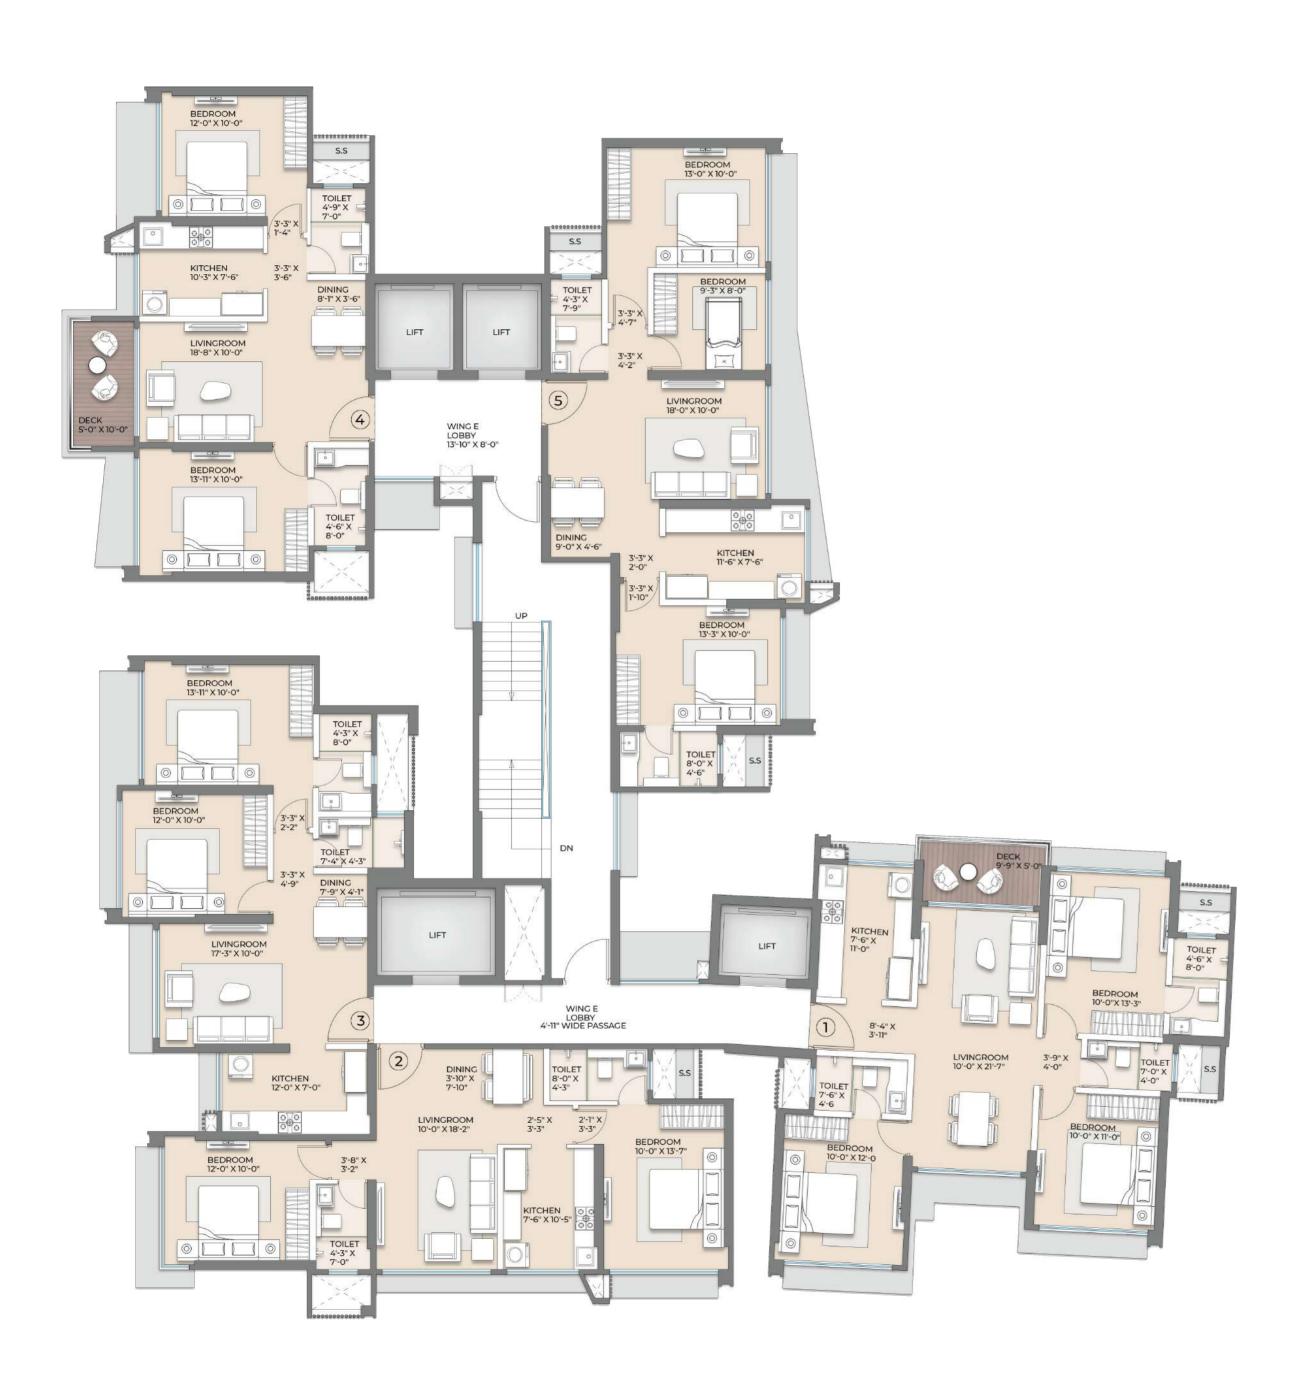

### EMERALD TYPICAL FLOOR PLAN

| UNIT | CONFIGURATION | RERA CARPET<br>AREA | DECK AREA | TOTAL AREA |
|------|---------------|---------------------|-----------|------------|
| 1    | 3 ВНК         | 864 SQ.FT.          | 48 SQ.FT. | 912 SQ.FT. |
| 2    | 2 BHK         | 677 SQ.FT.          |           | 677 SQ.FT. |
| 3    | 2 BHK         | 680 SQ.FT.          |           | 680 SQ.FT. |
| 4    | 2 BHK         | 683 SQ.FT.          | 51 SQ.FT. | 734 SQ.FT. |
| 5    | 2.5 BHK       | 803 SQ.FT.          |           | 803 SQ.FT. |